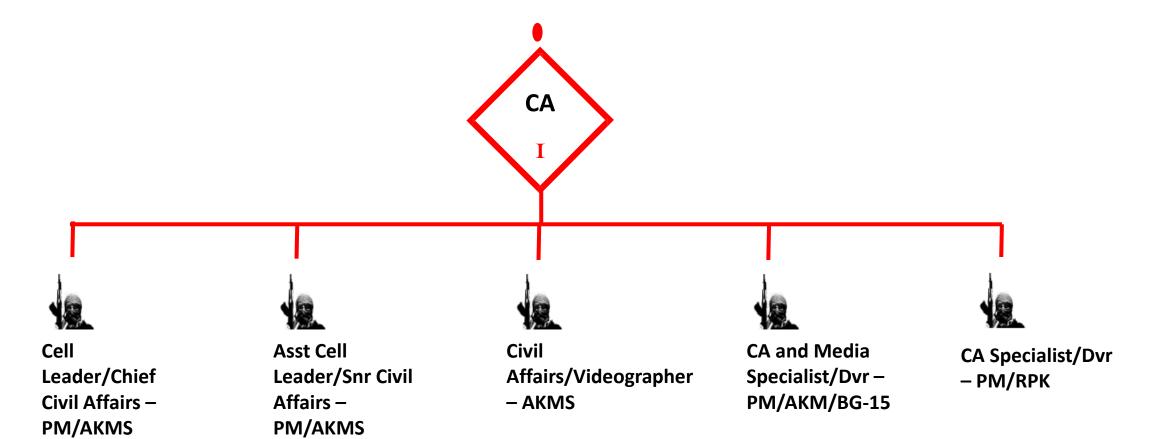

#### **CIVIL AFFAIRS CELL**

/now Vour Enor

Training Adversary System

#### **Know Your Enemy**

Training Adversary System

**Know Your Enemy** 

#### **CIVIL AFFAIRS CELL**

- ☐ Responsible for planning, preparation and implementation of all civil affairs activities
- ☐ Works closely with INFOWAR cell for media manipulation
- ☐ All key events recorded using digital still and video cameras

Return to contents

| Equipment                     | Total |
|-------------------------------|-------|
| 9-mm Pistol, PM               | 4     |
| 7.62-mm Assault Rifle, AKM    | 1     |
| 7.62-mm Carbine, AKMS         | 3     |
| 7.62-mm LMG, RPK              | 1     |
| 40-mm Grenade Launcher, BG-15 | 1     |
| Civilian sedan                | 2     |
| Civilian ½ ton pickup truck   | 1     |
| Binoculars                    | 1     |
| Camcorder video               | 2     |