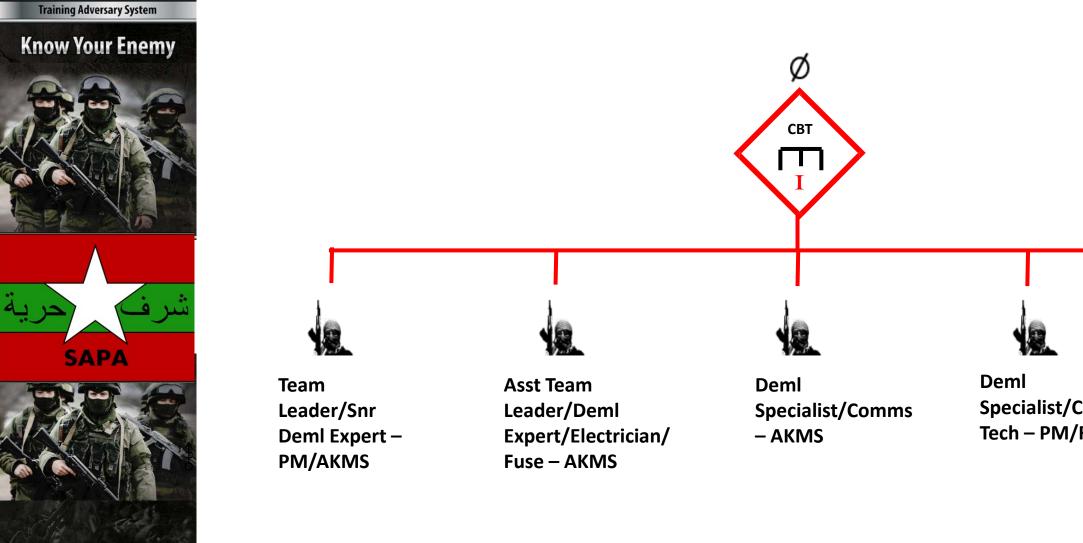

#### DA CELL MULTI FUNCTION (MF)

Return to contents

Clashes w/SAPA

Kidnapping

|            | The fighters and backbone emp      | loying ii | rregular,   | /unconventional    | warfare tactics |
|------------|------------------------------------|-----------|-------------|--------------------|-----------------|
| <b>—</b> E | Basic direct action cell structure | with al   | ll direct a | action cells built | around this     |
| S          | structure                          |           |             |                    |                 |