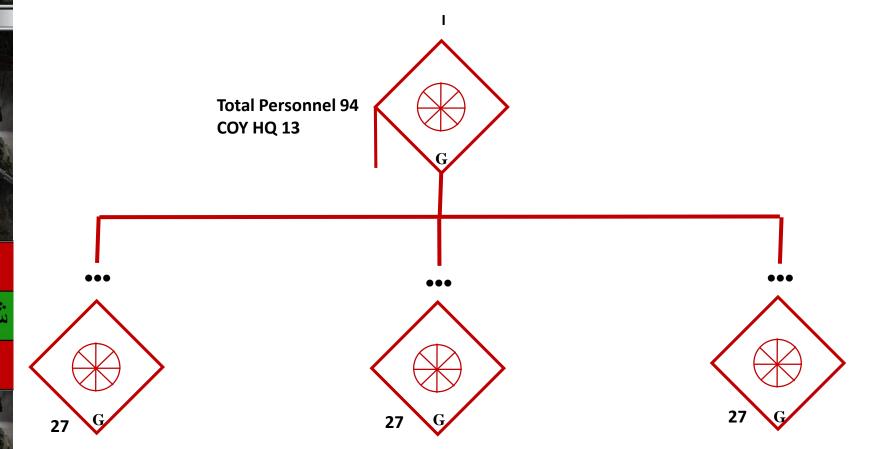

#### DA CELL MORTAR AND ROCKET

#### DA CELL MORTAR AND ROCKET

☐ Primary purpose is to terrorise/influence local populace and governing authorities

☐ Often used to support overall INFOWAR plan

☐ Key events, results/successes digitally recorded on digital video and still cameras

☐ Recordings turned over to INFOWAR cell for manipulation and exploitation.

| Equipment                          | Total |
|------------------------------------|-------|
| Civilian sedan                     | 2     |
| Civilian ½ ton Pickup              | 2     |
| Aiming circle/Goniometer           | 1     |
| Binoculars                         | 3     |
| Night vision goggles               | 1     |
| Camcorder video                    | 2     |
| Camera digital                     | 2     |
| Handheld GPS receiver              | 2     |
| Cell phone                         | 7     |
| Computer laptop                    | 3     |
| Computer PDA                       | 3     |
| Handheld long-range cordless phone | 2     |
| Handheld very low power            | 13    |
| Portable satellite phone           | 1     |