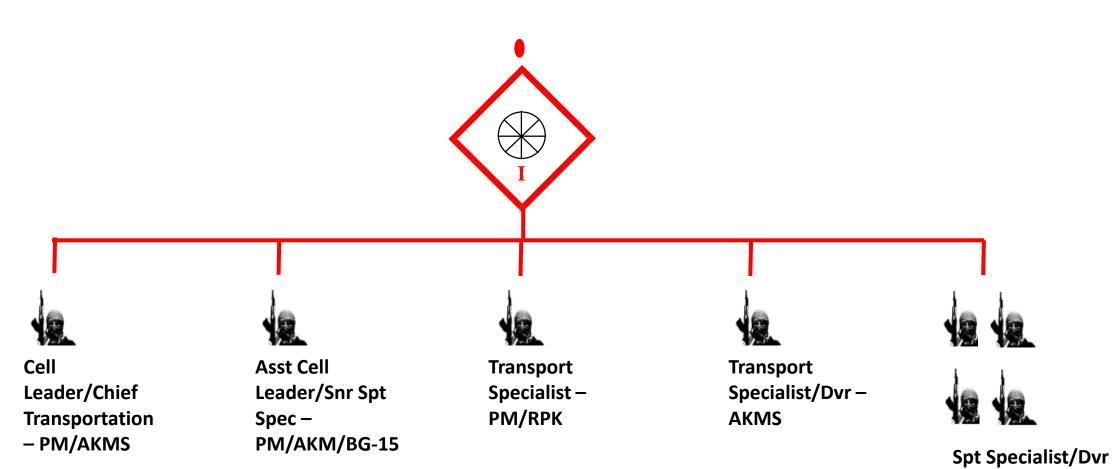

#### TRANSPORT CELL

Training Adversary System

SAPA

Training Adversary System

**Know Your Enemy** 

#### TRANSPORT CELL

☐ Plans and facilitates transportation

☐ Responds to requirements of log and DA cells

☐ Augments requirements through requisition and/or confiscation of local civilian transportation assets and materiel

Return to contents

| Equipment                     | Total |
|-------------------------------|-------|
| 9-mm Pistol, PM               | 2     |
| 7.62-mm Assault Rifle, AKM    | 1     |
| 7.62-mm Carbine, AKMS         | 6     |
| 7.62-mm LMG, RPK              | 1     |
| 40-mm Grenade Launcher, BG-15 | 1     |
| Civilian sedan                | 2     |
| Civilian ½ ton pickup truck   | 1     |
| Commercial medium truck       | 1     |
| Binoculars                    | 1     |
| Camcorder video               | 1     |