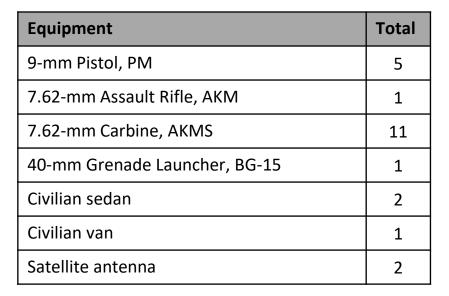

#### **INFOWAR Cell**

☐ Plans coordinates, and implements INFOWAR activities including use of IED and other types of attacks

| Equipment                     | Total |
|-------------------------------|-------|
| 9-mm Pistol, PM               | 5     |
| 7.62-mm Assault Rifle, AKM    | 1     |
| 7.62-mm Carbine, AKMS         | 11    |
| 40-mm Grenade Launcher, BG-15 | 1     |
| Civilian sedan                | 2     |
| Civilian van                  | 1     |
| Satellite antenna             | 2     |