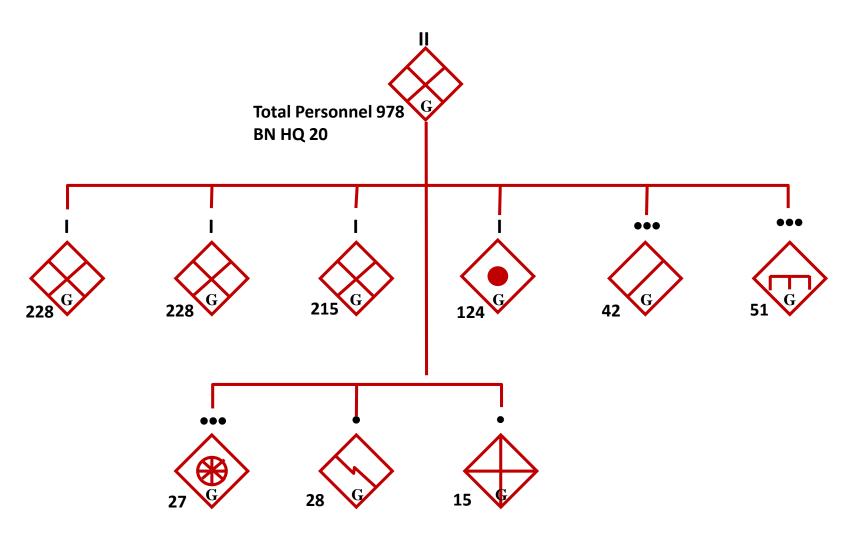

## **GUERRILLA BN HQ**

| Total Personnel 20 |       |
|--------------------|-------|
| Comd               | Staff |

| Equipment                        | Total |
|----------------------------------|-------|
| GENERIC VAN CGO MED WHL          | 1     |
| GENERIC 1.5T FLATBED TRL         | 3     |
| UAZ 469B VARIANTS                | 1     |
| URAL VARIANTS                    | 4     |
| TRL VARIANTS                     | 2     |
| PISTOM 9MM                       | 3     |
| RFL 7.62MM AKM                   | 9     |
| RFL 7.62MM AKM WITH 40MM<br>UBGL | 3     |
| 7.62MM PKM                       | 3     |
| 7.62MM RPK                       | 3     |
| RTO                              | 2     |