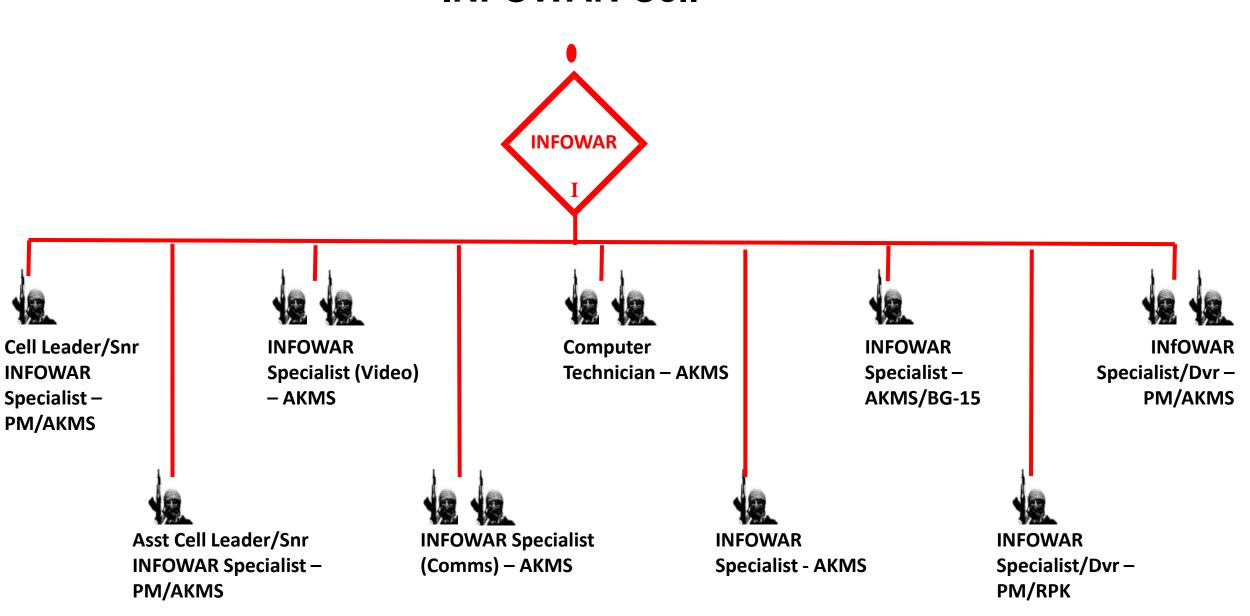

#### **INFOWAR Cell**

#### **INFOWAR Cell**

☐ Plans coordinates, and implements INFOWAR activities including use of IED and other types of attacks

| Equipment                     | Total |
|-------------------------------|-------|
| 9-mm Pistol, PM               | 5     |
| 7.62-mm Assault Rifle, AKM    | 1     |
| 7.62-mm Carbine, AKMS         | 11    |
| 40-mm Grenade Launcher, BG-15 | 1     |
| Civilian sedan                | 2     |
| Civilian van                  | 1     |
| Satellite antenna             | 2     |

| Equipment                                        | Total |
|--------------------------------------------------|-------|
| Binoculars                                       | 2     |
| Camcorder video                                  | 4     |
| Camera digital                                   | 4     |
| Handheld GPS receiver                            | 2     |
| Night vision goggles                             | 2     |
| Cell phone                                       | 12    |
| Desktop computer                                 | 8     |
| Laptop computer                                  | 12    |
| Computer PDA                                     | 12    |
| Handheld long-range cordless phone               | 12    |
| Handheld very low power portable satellite phone | 5     |