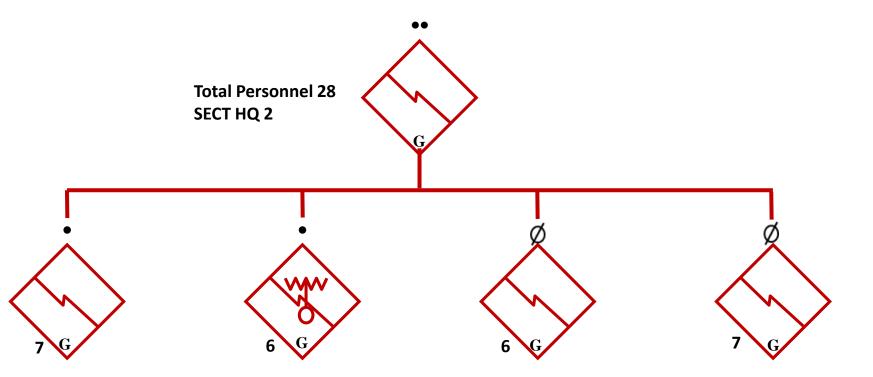

#### **COUNTER INTELLIGENCE AND SECURITY CELL**

**SAPA** 

**Training Adversary System** 

**Know Your Enemy** 

**Know Your Enemy** 

Training Adversary System

**Training Adversary System** 

#### COUNTER INTELLIGENCE AND SECURITY CELL

- ☐ Develop, disseminate and enforce all operations security (OPSEC) measures as well as other security measures
- ☐ Members of this cell infiltrate other cells to identify security weaknesses or breaches
- ☐ Responsible for maiming or assassinating current/former insurgent members who commit breaches

| Equipment                     | Total |
|-------------------------------|-------|
| 9-mm Pistol, PM               | 4     |
| 7.62-mm Assault Rifle, AKM    | 1     |
| 7.62-mm Carbine, AKMS         | 3     |
| 7.62-mm LMG, RPK              | 1     |
| 40-mm Grenade Launcher, BG-15 | 1     |
| Civilian sedan                | 2     |
| Binoculars                    | 3     |
| Camcorder video               | 2     |
| Camera digital                | 2     |

| Equipment                              | Total |
|----------------------------------------|-------|
| Handheld GPS receiver                  | 2     |
| Night vision goggles                   | 2     |
| Cell phone                             | 5     |
| Computer laptop                        | 5     |
| Computer PDA                           | 5     |
| Handheld long-range cordless phone     | 5     |
| Handheld very low power portable phone | 5     |
| Portable satellite phone               | 1     |