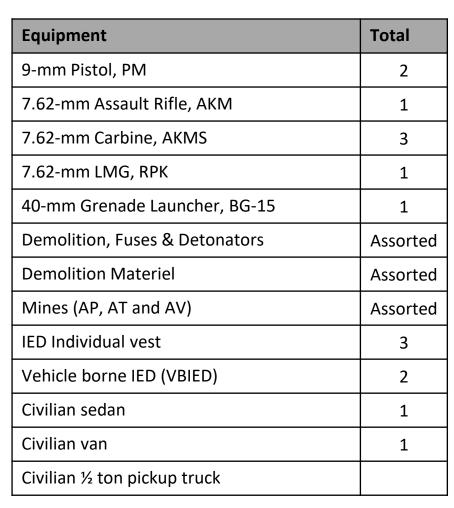

#### WMD SUPPORT TEAM

☐ Mass casualty activities; weapons of mass effects/disruption; bombings/standoff attacks; chemical, biological, radiological, and nuclear (CBRN) weapons used to accomplish goals

☐ Team creates weapons used to terrorise/influence local populace and governing authorities

☐ CBRN weapons the potential weapon of choice

Return to contents

| Equipment                      | Total    |
|--------------------------------|----------|
| 9-mm Pistol, PM                | 2        |
| 7.62-mm Assault Rifle, AKM     | 1        |
| 7.62-mm Carbine, AKMS          | 3        |
| 7.62-mm LMG, RPK               | 1        |
| 40-mm Grenade Launcher, BG-15  | 1        |
| Demolition, Fuses & Detonators | Assorted |
| Demolition Materiel            | Assorted |
| Mines (AP, AT and AV)          | Assorted |
| IED WMD                        | 1        |
| Vehicle borne IED (VBIED)      | 2        |
| Civilian sedan                 | 1        |
| Binoculars                     | 1        |