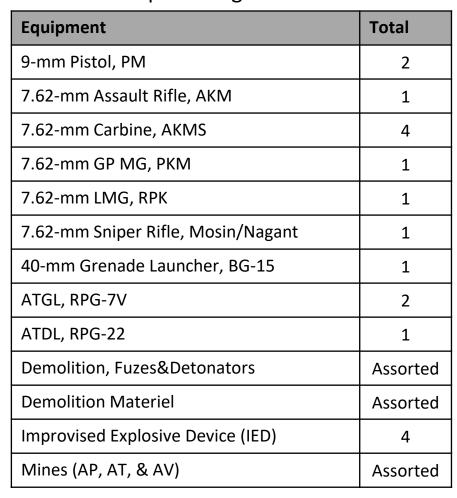

| Equipment                          | Total    |
|------------------------------------|----------|
| 9-mm Pistol, PM                    | 2        |
| 7.62-mm Assault Rifle, AKM         | 1        |
| 7.62-mm Carbine, AKMS              | 4        |
| 7.62-mm GP MG, PKM                 | 1        |
| 7.62-mm LMG, RPK                   | 1        |
| 7.62-mm Sniper Rifle, Mosin/Nagant | 1        |
| 40-mm Grenade Launcher, BG-15      | 1        |
| ATGL, RPG-7V                       | 2        |
| ATDL, RPG-22                       | 1        |
| Demolition, Fuzes&Detonators       | Assorted |
| Demolition Materiel                | Assorted |
| Improvised Explosive Device (IED)  | 4        |
| Mines (AP, AT, & AV)               | Assorted |