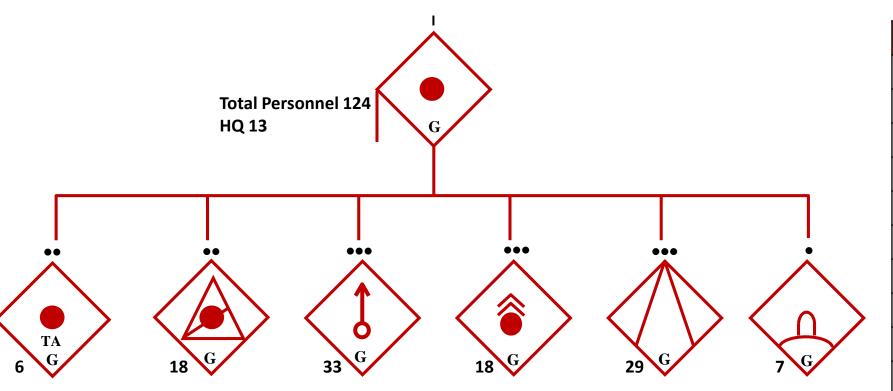

### SAPA INSURGENT ORGANISATION

#### SAPA INSURGENT ORGANISATION

SAPA

SAPA

Decisive Action Training Environment

**Training Adversary System** 

**Know Your Enemy** 

Training Adversary System

Know Your Enemy

### DA CELL MULTIFUNCTION (MF)

#### DA CELL MULTI FUNCTION (MF)

Return to contents

Clashes w/SAPA

Kidnapping

|            | The fighters and backbone emp      | loying ii | rregular,   | /unconventional    | warfare tactics |
|------------|------------------------------------|-----------|-------------|--------------------|-----------------|
| <b>—</b> E | Basic direct action cell structure | with al   | ll direct a | action cells built | around this     |
| S          | structure                          |           |             |                    |                 |

☐ IEDs the weapon of choice and acquired from technical support cell ☐ Also perform sabotage, assassinations, extortion, kidnapping, hostage-taking,

sniping and firing of mortars and rockets, and other functions.