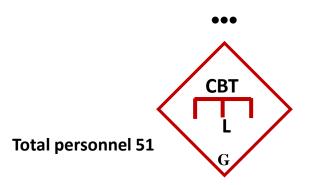

#### DA CELL MULTI FUNCTION (MF)

Return to contents

Clashes w/SAPA

Kidnapping

|            | The fighters and backbone emp      | loying ii | rregular,   | /unconventional    | warfare tactics |
|------------|------------------------------------|-----------|-------------|--------------------|-----------------|
| <b>—</b> E | Basic direct action cell structure | with al   | ll direct a | action cells built | around this     |
| S          | structure                          |           |             |                    |                 |

☐ IEDs the weapon of choice and acquired from technical support cell ☐ Also perform sabotage, assassinations, extortion, kidnapping, hostage-taking,

sniping and firing of mortars and rockets, and other functions.