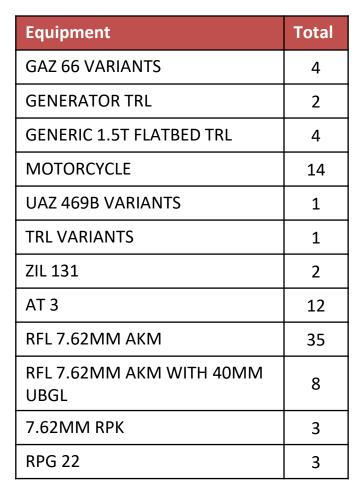

## GUERRILLA COY (1 & 2 COY)

| Equipment                        | Total |
|----------------------------------|-------|
| ZIL 131                          | 46    |
| GAZ 66 VARIANTS                  | 1     |
| URAL 375 VARIANTS                | 1     |
| TRL VARIANTS                     | 2     |
| RFL 7.62MM AKM                   | 77    |
| RFL 7.62MM AKM WITH 40MM<br>UBGL | 28    |
| 7.62MM PKM                       | 12    |
| 7.62MM RPK                       | 40    |
| RTO                              | 2     |
| SNIPER 7.62MM SVD                | 11    |
| RPG 7                            | 24    |
| RPG 22                           | 31    |
| 60MM MORTAR                      | 3     |