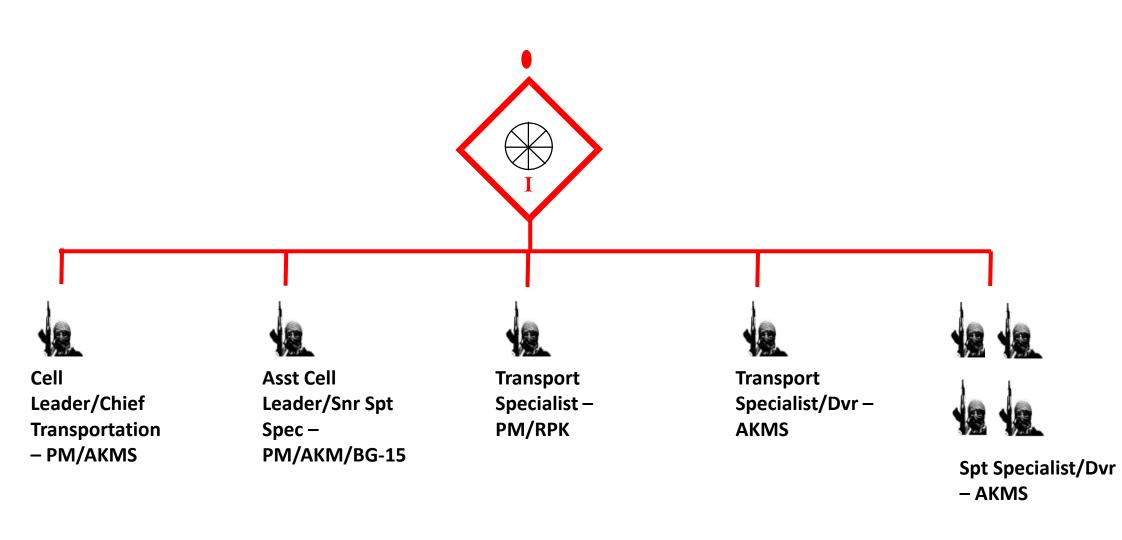

#### TRANSPORT CELL

Training Adversary System

SAPA

Training Adversary System

**Know Your Enemy** 

#### TRANSPORT CELL

☐ Plans and facilitates transportation

☐ Responds to requirements of log and DA cells

☐ Augments requirements through requisition and/or confiscation of local civilian transportation assets and materiel

Return to contents

| Equipment                     | Total |
|-------------------------------|-------|
| 9-mm Pistol, PM               | 2     |
| 7.62-mm Assault Rifle, AKM    | 1     |
| 7.62-mm Carbine, AKMS         | 6     |
| 7.62-mm LMG, RPK              | 1     |
| 40-mm Grenade Launcher, BG-15 | 1     |
| Civilian sedan                | 2     |
| Civilian ½ ton pickup truck   | 1     |
| Commercial medium truck       | 1     |
| Binoculars                    | 1     |
| Camcorder video               | 1     |

| Equipment                          | Total |
|------------------------------------|-------|
| Camera digital                     | 1     |
| Handheld GPS receiver              | 4     |
| Night vision goggles               | 4     |
| Cell phone                         | 8     |
| Laptop computer                    | 3     |
| Computer PDA                       | 3     |
| Handheld long-range cordless phone | 3     |
| Handheld very low power            | 8     |
| Portable satellite phone           | 1     |
|                                    |       |