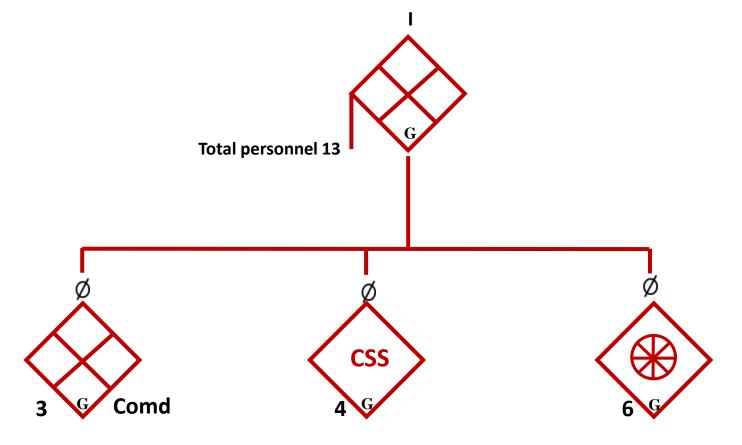

#### DA CELL MULTI FUNCTION (MF)

Return to contents

Clashes w/SAPA

Kidnapping

|            | The fighters and backbone emp      | loying ii | rregular,   | /unconventional    | warfare tactics |
|------------|------------------------------------|-----------|-------------|--------------------|-----------------|
| <b>—</b> E | Basic direct action cell structure | with al   | ll direct a | action cells built | around this     |
| S          | structure                          |           |             |                    |                 |