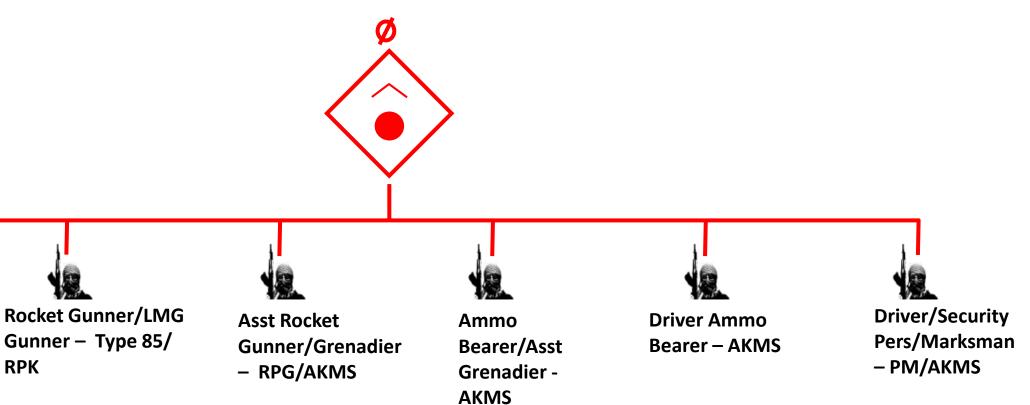

#### **Know Your Enemy**

☐ Improvised 107-mm single-tube rocket launchers are common ☐ May be fabricated from PVC pipe, iron, or any other available material. ☐ Improvised 107-mm rocket firing pads can be constructed out of dirt, bamboo frames, crossed stakes, road embankments, and a dike between two rice fields, the brim of a combat trench, an earth mound, or a bomb crater.

Return to

contents

| Equipment                                    | Total    |
|----------------------------------------------|----------|
| 9-mm Pistol, PM                              | 1        |
| 7.62-mm Assault Rifle, AKM                   | 1        |
| 7.62-mm Carbine, AKMS                        | 4        |
| 7.62-mm LMG, RPK                             | 1        |
| 40-mm Grenade Launcher, BG-15                | 1        |
| 107-mm Launcher single tube Type 85/MONOTUBE | 1        |
| ATLG, RPG-7V                                 | 1        |
| Demolition, Fuses & Detonators               | Assorted |
| Demolition Materiel                          | Assorted |
| Mines (AP, AT and AV)                        | Assorted |
| Improvised Explosive Device (IED)            | 2        |

| Equipment                          | Total |
|------------------------------------|-------|
| Civilian sedan                     | 1     |
| Civilian ½ ton Pickup              | 1     |
| Binoculars                         | 1     |
| Night vision goggles               | 1     |
| Camcorder video                    | 1     |
| Camera digital                     | 1     |
| Handheld GPS receiver              | 1     |
| Cell phone                         | 3     |
| Computer laptop                    | 1     |
| Computer PDA                       | 1     |
| Handheld long-range cordless phone | 1     |
| Handheld very low power            | 6     |