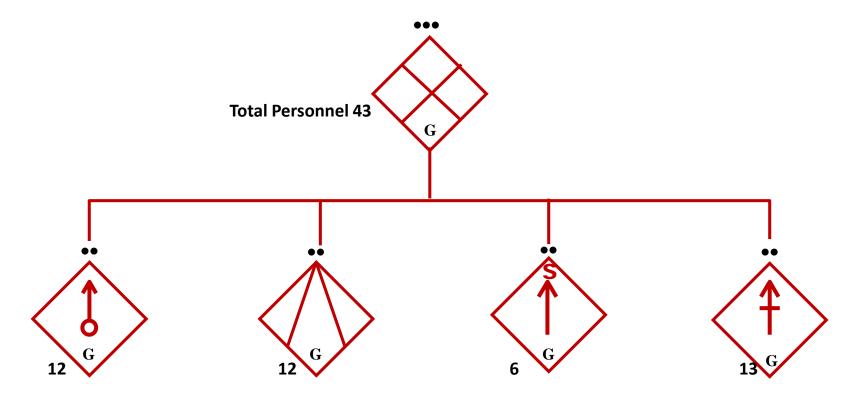

#### HIGHER INSURGENT ORGANISATION

- ☐ Provide counsel, guidance, and/or expertise
- ☐ Consult with the leader on policies, tactics, and weapons to be used
- ☐ Coordinate activities among various supporting cells while also coordinating selective activities of direct action cells
- ☐ Mixture of overt and covert counsellors