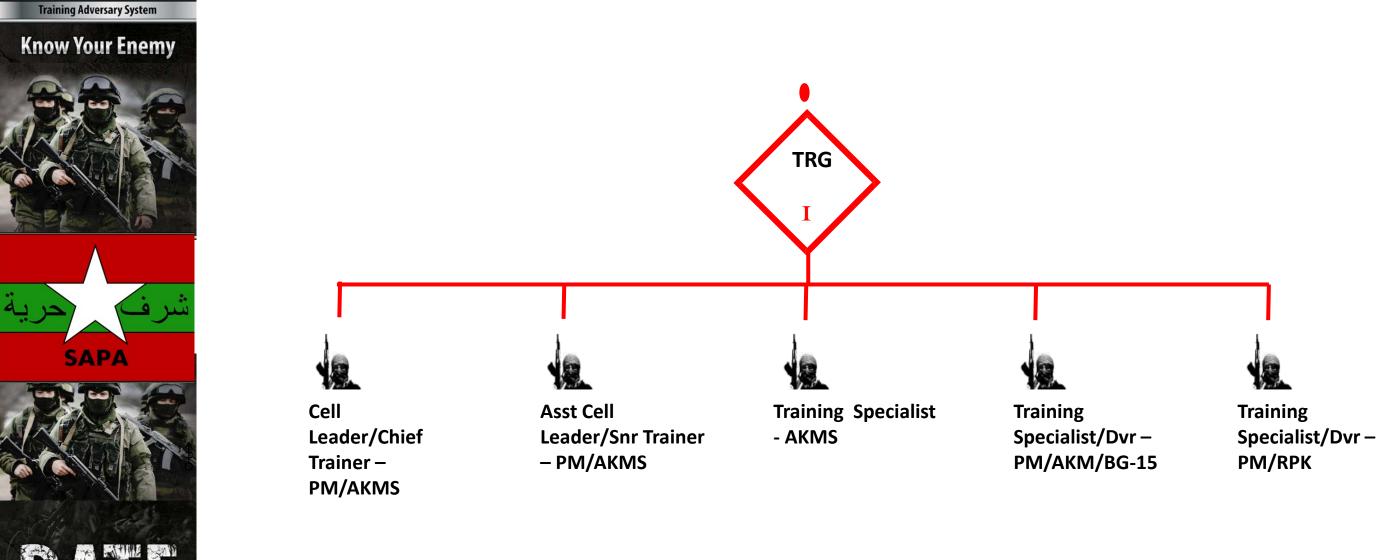

#### TRAINING CELL

SAPA

SAPA

Training Adversary System

**Know Your Enemy** 

Training Adversary System

**Know Your Enemy** 

#### **Know Your Enemy**

**Return to** contents

| Equipment                     | Total |
|-------------------------------|-------|
| 9-mm Pistol, PM               | 4     |
| 7.62-mm Assault Rifle, AKM    | 1     |
| 7.62-mm Carbine, AKMS         | 3     |
| 7.62-mm LMG, RPK              | 1     |
| 40-mm Grenade Launcher, BG-15 | 1     |
| Civilian ½ ton pickup truck   | 1     |
| Civilian sedan                | 2     |
| Binoculars                    | 1     |
| Camcorder video               | 1     |
| Camera digital                | 1     |