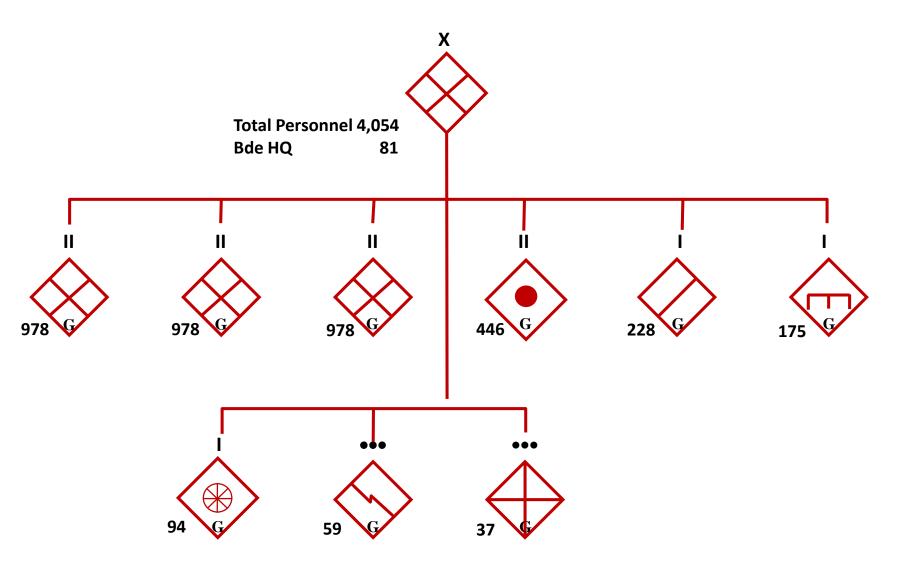

### **GUERRILLA BDE HQ**

| Total Personnel 8 | X<br>G |             |
|-------------------|--------|-------------|
| Comd              | Staff  | HCC<br>13 G |

| Equipment                        | Total |
|----------------------------------|-------|
| CIV TRUCK CREW CAB               | 11    |
| GENERATOR TRL                    | 6     |
| GENERIC 1.5T FLATBED TRL         | 5     |
| GENERIC VAN CGO MED WHL          | 8     |
| UAZ 469B VARIANTS                | 7     |
| TRL VARIANTS                     | 9     |
| RFL 7.62MM AKM                   | 55    |
| RFL 7.62MM AKM WITH 40MM<br>UBGL | 15    |
| 7.62MM PKM                       | 3     |
| 7.62MM RPK                       | 7     |
| RFL 5.45MM AK74                  | 1     |
|                                  |       |