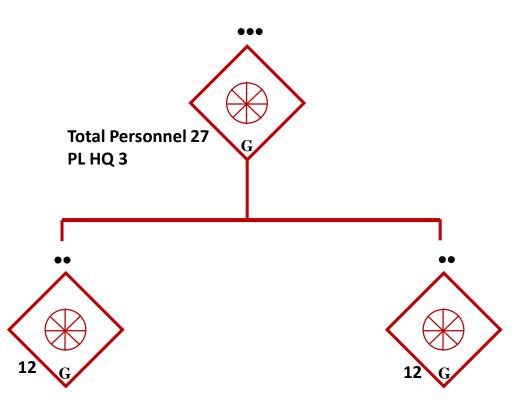

## **GUERRILLA BN HQ**

| Total Personnel 20 |       |
|--------------------|-------|
| Comd               | Staff |

| Equipment                        | Total |
|----------------------------------|-------|
| GENERIC VAN CGO MED WHL          | 1     |
| GENERIC 1.5T FLATBED TRL         | 3     |
| UAZ 469B VARIANTS                | 1     |
| URAL VARIANTS                    | 4     |
| TRL VARIANTS                     | 2     |
| PISTOM 9MM                       | 3     |
| RFL 7.62MM AKM                   | 9     |
| RFL 7.62MM AKM WITH 40MM<br>UBGL | 3     |
| 7.62MM PKM                       | 3     |
| 7.62MM RPK                       | 3     |
| RTO                              | 2     |