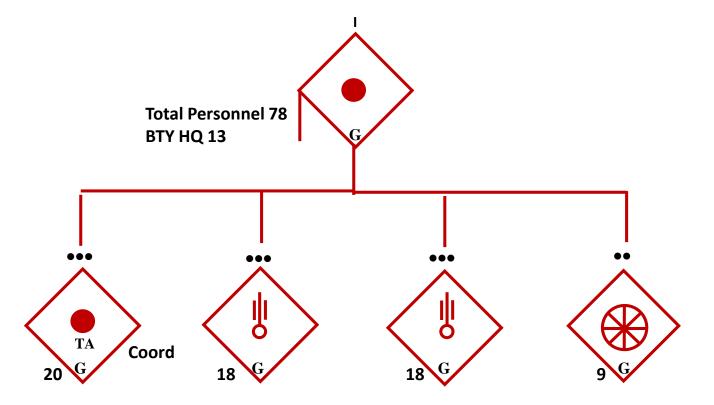

#### HIGHER INSURGENT ORGANISATION

- ☐ Provide counsel, guidance, and/or expertise
- ☐ Consult with the leader on policies, tactics, and weapons to be used
- ☐ Coordinate activities among various supporting cells while also coordinating selective activities of direct action cells
- ☐ Mixture of overt and covert counsellors

| Equipment                           | Total |
|-------------------------------------|-------|
| 7.62-mm Assault Rifle, AK-47        | 5     |
| 40-mm Grenade Launcher, GL 301 UBGL | 5     |
| Civilian sedan                      | 5     |