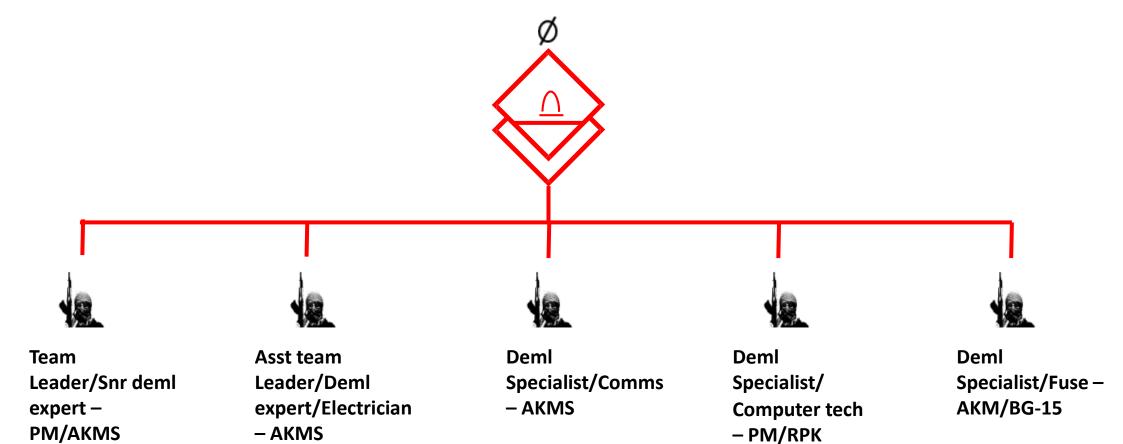

#### DA CELL MULTI FUNCTION (MF)

Return to contents

Clashes w/SAPA

Kidnapping

|            | The fighters and backbone emp      | loying ii | rregular,   | /unconventional    | warfare tactics |
|------------|------------------------------------|-----------|-------------|--------------------|-----------------|
| <b>—</b> E | Basic direct action cell structure | with al   | ll direct a | action cells built | around this     |
| S          | structure                          |           |             |                    |                 |

☐ IEDs the weapon of choice and acquired from technical support cell ☐ Also perform sabotage, assassinations, extortion, kidnapping, hostage-taking,

sniping and firing of mortars and rockets, and other functions.