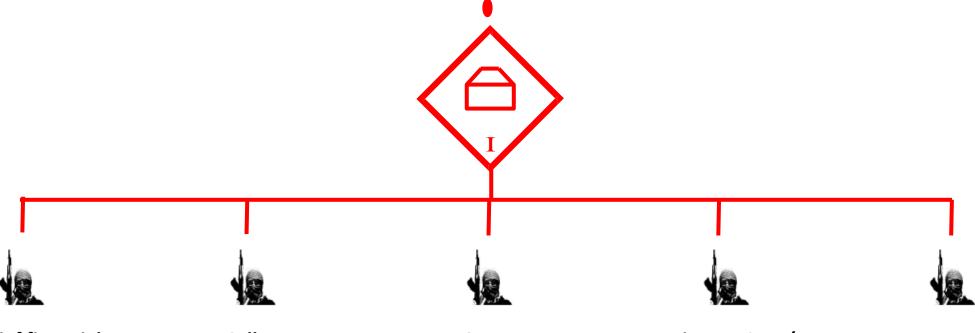

#### HIGHER INSURGENT ORGANISATION

- ☐ Provide counsel, guidance, and/or expertise
- ☐ Consult with the leader on policies, tactics, and weapons to be used
- ☐ Coordinate activities among various supporting cells while also coordinating selective activities of direct action cells
- ☐ Mixture of overt and covert counsellors

| Equipment                           | Total |
|-------------------------------------|-------|
| 7.62-mm Assault Rifle, AK-47        | 5     |
| 40-mm Grenade Launcher, GL 301 UBGL | 5     |
| Civilian sedan                      | 5     |