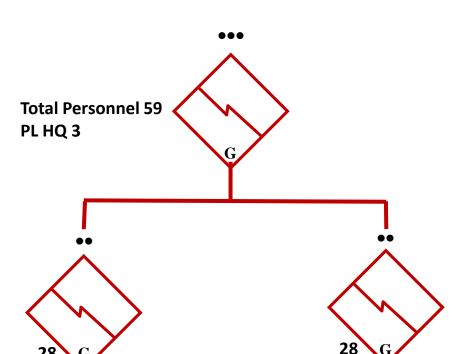

### **GUERRILLA BDE HQ**

| Total Personnel 8 | X<br>G |             |
|-------------------|--------|-------------|
| Comd              | Staff  | HCC<br>13 G |

| Equipment                        | Total |
|----------------------------------|-------|
| CIV TRUCK CREW CAB               | 11    |
| GENERATOR TRL                    | 6     |
| GENERIC 1.5T FLATBED TRL         | 5     |
| GENERIC VAN CGO MED WHL          | 8     |
| UAZ 469B VARIANTS                | 7     |
| TRL VARIANTS                     | 9     |
| RFL 7.62MM AKM                   | 55    |
| RFL 7.62MM AKM WITH 40MM<br>UBGL | 15    |
| 7.62MM PKM                       | 3     |
| 7.62MM RPK                       | 7     |
| RFL 5.45MM AK74                  | 1     |
|                                  |       |

https://odin.tradoc.army.mil/FS/CAUCASUS/SAPA/HQ\_N\_GUERRILLA\_BDE