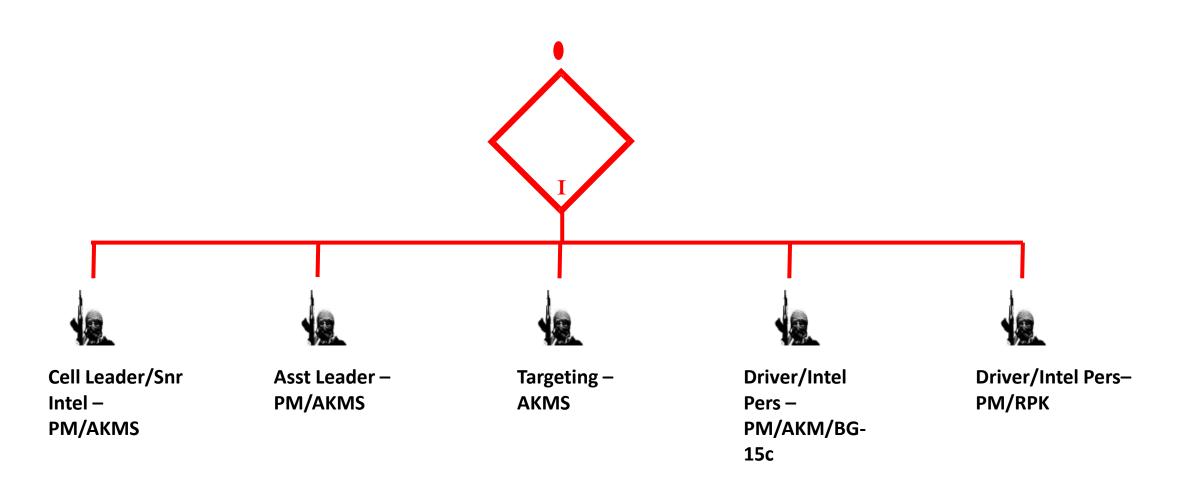

#### DA CELL MULTI FUNCTION (MF)

Return to contents

Clashes w/SAPA

Kidnapping

|            | The fighters and backbone emp      | loying ii | rregular,   | /unconventional    | warfare tactics |
|------------|------------------------------------|-----------|-------------|--------------------|-----------------|
| <b>—</b> E | Basic direct action cell structure | with al   | ll direct a | action cells built | around this     |
| S          | structure                          |           |             |                    |                 |

☐ IEDs the weapon of choice and acquired from technical support cell ☐ Also perform sabotage, assassinations, extortion, kidnapping, hostage-taking,

sniping and firing of mortars and rockets, and other functions.

| Equipment                          | Total    |
|------------------------------------|----------|
| 9-mm Pistol, PM                    | 2        |
| 7.62-mm Assault Rifle, AKM         | 1        |
| 7.62-mm Carbine, AKMS              | 4        |
| 7.62-mm GP MG, PKM                 | 1        |
| 7.62-mm LMG, RPK                   | 1        |
| 7.62-mm Sniper Rifle, Mosin/Nagant | 1        |
| 40-mm Grenade Launcher, BG-15      | 1        |
| ATGL, RPG-7V                       | 2        |
| ATDL, RPG-22                       | 1        |
| Demolition, Fuzes&Detonators       | Assorted |
| Demolition Materiel                | Assorted |
| Improvised Explosive Device (IED)  | 4        |
| Mines (AP, AT, & AV)               | Assorted |

| Equipment                                        | Total |
|--------------------------------------------------|-------|
| Binoculars                                       | 1     |
| Camcorder video                                  | 1     |
| Camera digital                                   | 1     |
| Electrician set                                  | 1     |
| Handheld GPS receiver                            | 1     |
| Night vision goggles                             | 1     |
| Cell phone                                       | 3     |
| Computer laptop                                  | 1     |
| Computer PDA                                     | 1     |
| Handheld long-range cordless phone               | 1     |
| Handheld very low power portable satellite phone | 8     |
| Civilian sedan                                   | 1     |
| ½ ton civilian pickup truck                      | 1     |