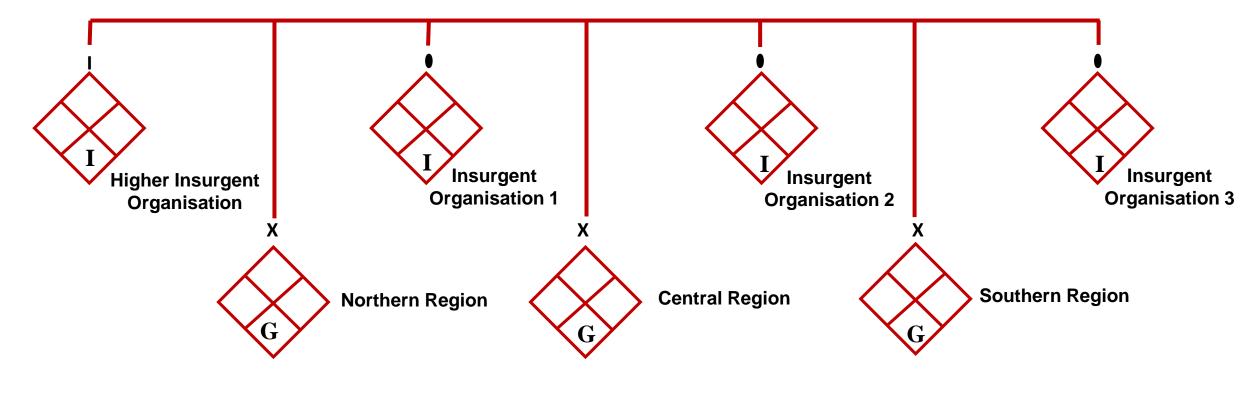

## South Atropian People's Army (SAPA)

- The largest insurgent group within AP consisting of both insurgents and guerrilla forces
- Operates throughout Atropia in three separate major commands (North, South and Central commands) focusing on the eight provinces in the south that have cultural ties with Ariana
- Intent is to create a separate country comprised ethnic southern Atropians
- Relates culturally to Ariana
- The group conducts most of its training in Ariana and receives most of its equipment and supplies from the Arianian military
- Chief rival group in Atropia is the Salasyl insurgent group.

## SAPA HIGHER INSURGENT ORGANISATION