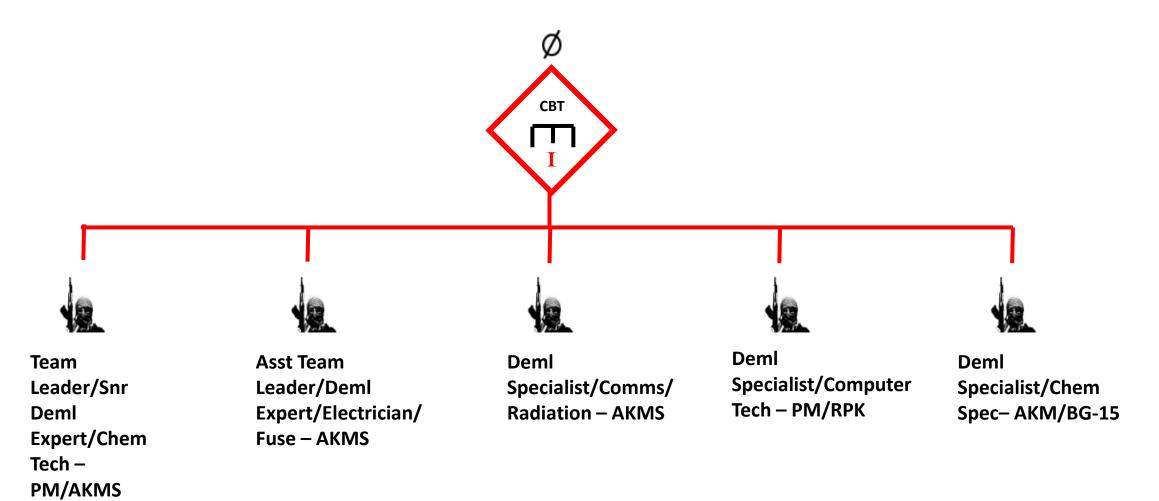

#### DA CELL MULTI FUNCTION (MF)

Return to contents

Clashes w/SAPA

Kidnapping

|            | The fighters and backbone emp      | loying ii | rregular,   | /unconventional    | warfare tactics |
|------------|------------------------------------|-----------|-------------|--------------------|-----------------|
| <b>—</b> E | Basic direct action cell structure | with al   | ll direct a | action cells built | around this     |
| S          | structure                          |           |             |                    |                 |

☐ IEDs the weapon of choice and acquired from technical support cell ☐ Also perform sabotage, assassinations, extortion, kidnapping, hostage-taking,

sniping and firing of mortars and rockets, and other functions.