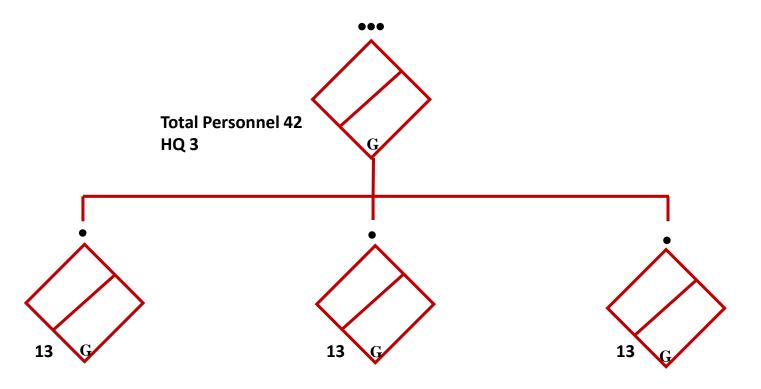

#### HIGHER INSURGENT ORGANISATION

- ☐ Provide counsel, guidance, and/or expertise
- ☐ Consult with the leader on policies, tactics, and weapons to be used
- ☐ Coordinate activities among various supporting cells while also coordinating selective activities of direct action cells
- ☐ Mixture of overt and covert counsellors