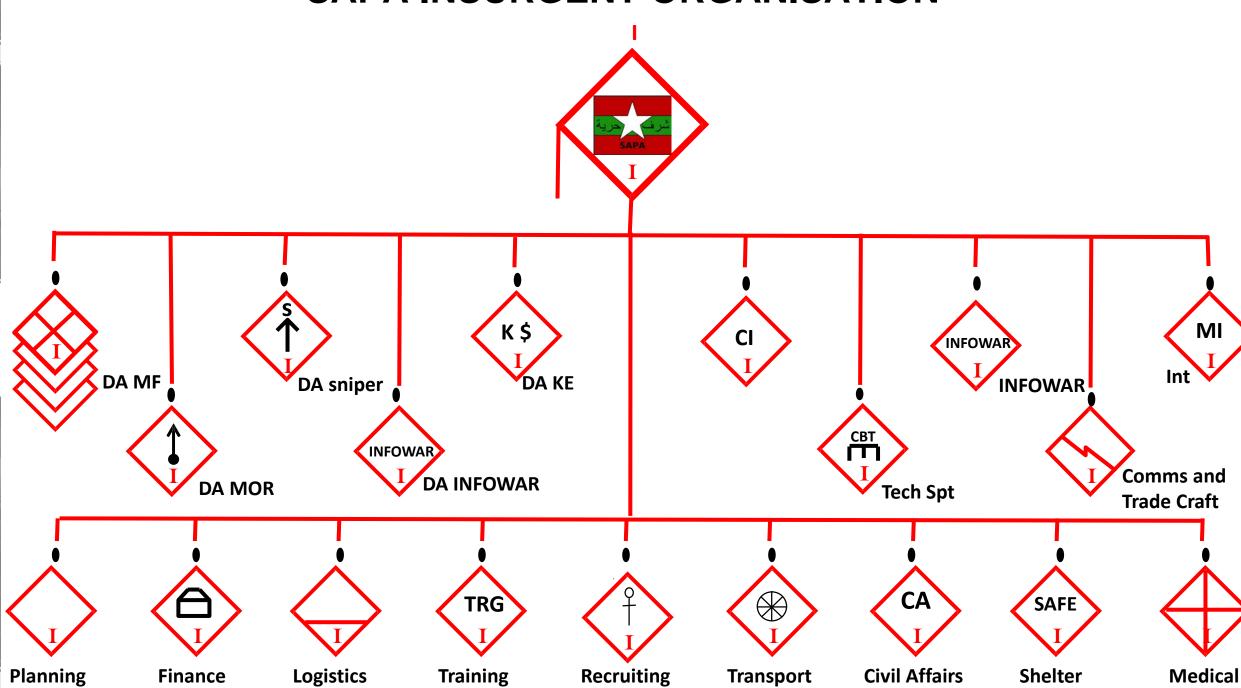

## SAPA HIGHER INSURGENT ORGANISATION

#### HIGHER INSURGENT ORGANISATION

- ☐ Provide counsel, guidance, and/or expertise
- ☐ Consult with the leader on policies, tactics, and weapons to be used
- ☐ Coordinate activities among various supporting cells while also coordinating selective activities of direct action cells
- ☐ Mixture of overt and covert counsellors

| Equipment                           | Total |
|-------------------------------------|-------|
| 7.62-mm Assault Rifle, AK-47        | 5     |
| 40-mm Grenade Launcher, GL 301 UBGL | 5     |
| Civilian sedan                      | 5     |