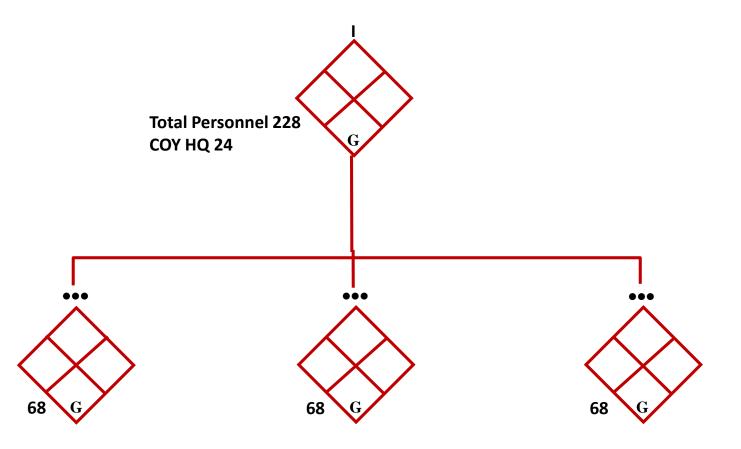

## GUERRILLA COY (1 & 2 COY)

| Equipment                        | Total |
|----------------------------------|-------|
| ZIL 131                          | 46    |
| GAZ 66 VARIANTS                  | 1     |
| URAL 375 VARIANTS                | 1     |
| TRL VARIANTS                     | 2     |
| RFL 7.62MM AKM                   | 77    |
| RFL 7.62MM AKM WITH 40MM<br>UBGL | 28    |
| 7.62MM PKM                       | 12    |
| 7.62MM RPK                       | 40    |
| RTO                              | 2     |
| SNIPER 7.62MM SVD                | 11    |
| RPG 7                            | 24    |
| RPG 22                           | 31    |
| 60MM MORTAR                      | 3     |