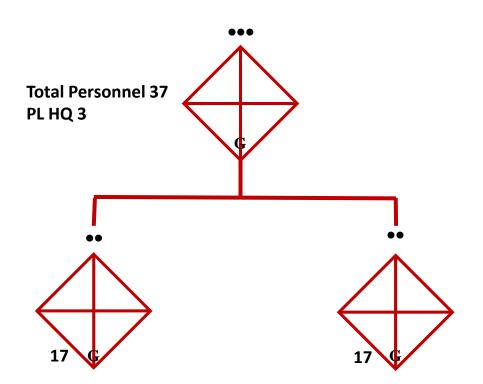

## **GUERRILLA BN HQ**

| Total Personnel 20 |       |
|--------------------|-------|
| Comd               | Staff |

| Equipment                        | Total |
|----------------------------------|-------|
| GENERIC VAN CGO MED WHL          | 1     |
| GENERIC 1.5T FLATBED TRL         | 3     |
| UAZ 469B VARIANTS                | 1     |
| URAL VARIANTS                    | 4     |
| TRL VARIANTS                     | 2     |
| PISTOM 9MM                       | 3     |
| RFL 7.62MM AKM                   | 9     |
| RFL 7.62MM AKM WITH 40MM<br>UBGL | 3     |
| 7.62MM PKM                       | 3     |
| 7.62MM RPK                       | 3     |
| RTO                              | 2     |