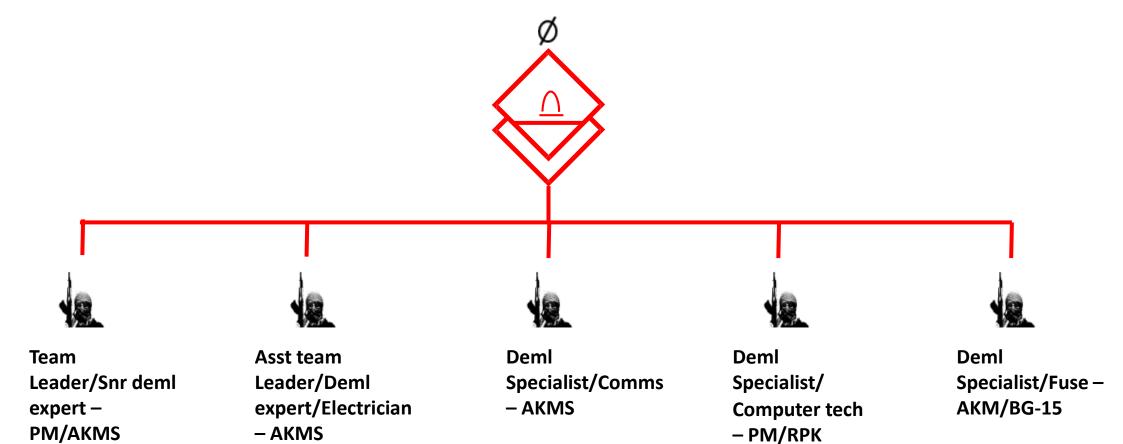

#### DA CELL MULTI FUNCTION (MF)

Return to contents

Clashes w/SAPA

Kidnapping

|            | The fighters and backbone emp      | loying ii | rregular,   | /unconventional    | warfare tactics |
|------------|------------------------------------|-----------|-------------|--------------------|-----------------|
| <b>—</b> E | Basic direct action cell structure | with al   | ll direct a | action cells built | around this     |
| S          | structure                          |           |             |                    |                 |

☐ IEDs the weapon of choice and acquired from technical support cell ☐ Also perform sabotage, assassinations, extortion, kidnapping, hostage-taking,

sniping and firing of mortars and rockets, and other functions.

| Equipment                          | Total    |
|------------------------------------|----------|
| 9-mm Pistol, PM                    | 2        |
| 7.62-mm Assault Rifle, AKM         | 1        |
| 7.62-mm Carbine, AKMS              | 4        |
| 7.62-mm GP MG, PKM                 | 1        |
| 7.62-mm LMG, RPK                   | 1        |
| 7.62-mm Sniper Rifle, Mosin/Nagant | 1        |
| 40-mm Grenade Launcher, BG-15      | 1        |
| ATGL, RPG-7V                       | 2        |
| ATDL, RPG-22                       | 1        |
| Demolition, Fuzes&Detonators       | Assorted |
| Demolition Materiel                | Assorted |
| Improvised Explosive Device (IED)  | 4        |
| Mines (AP, AT, & AV)               | Assorted |

| Equipment                                        | Total |
|--------------------------------------------------|-------|
| Binoculars                                       | 1     |
| Camcorder video                                  | 1     |
| Camera digital                                   | 1     |
| Electrician set                                  | 1     |
| Handheld GPS receiver                            | 1     |
| Night vision goggles                             | 1     |
| Cell phone                                       | 3     |
| Computer laptop                                  | 1     |
| Computer PDA                                     | 1     |
| Handheld long-range cordless phone               | 1     |
| Handheld very low power portable satellite phone | 8     |
| Civilian sedan                                   | 1     |
| ½ ton civilian pickup truck                      | 1     |