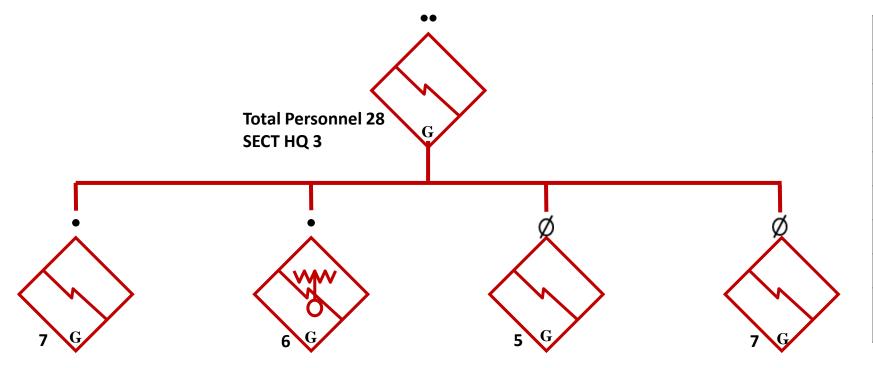

#### DA CELL MULTI FUNCTION (MF)

Return to contents

Clashes w/SAPA

Kidnapping

|            | The fighters and backbone emp      | loying ii | rregular,   | /unconventional    | warfare tactics |
|------------|------------------------------------|-----------|-------------|--------------------|-----------------|
| <b>—</b> E | Basic direct action cell structure | with al   | ll direct a | action cells built | around this     |
| S          | structure                          |           |             |                    |                 |

☐ IEDs the weapon of choice and acquired from technical support cell ☐ Also perform sabotage, assassinations, extortion, kidnapping, hostage-taking,

sniping and firing of mortars and rockets, and other functions.

| Equipment                          | Total    |
|------------------------------------|----------|
| 9-mm Pistol, PM                    | 2        |
| 7.62-mm Assault Rifle, AKM         | 1        |
| 7.62-mm Carbine, AKMS              | 4        |
| 7.62-mm GP MG, PKM                 | 1        |
| 7.62-mm LMG, RPK                   | 1        |
| 7.62-mm Sniper Rifle, Mosin/Nagant | 1        |
| 40-mm Grenade Launcher, BG-15      | 1        |
| ATGL, RPG-7V                       | 2        |
| ATDL, RPG-22                       | 1        |
| Demolition, Fuzes&Detonators       | Assorted |
| Demolition Materiel                | Assorted |
| Improvised Explosive Device (IED)  | 4        |
| Mines (AP, AT, & AV)               | Assorted |

| Equipment                                        | Total |
|--------------------------------------------------|-------|
| Binoculars                                       | 1     |
| Camcorder video                                  | 1     |
| Camera digital                                   | 1     |
| Electrician set                                  | 1     |
| Handheld GPS receiver                            | 1     |
| Night vision goggles                             | 1     |
| Cell phone                                       | 3     |
| Computer laptop                                  | 1     |
| Computer PDA                                     | 1     |
| Handheld long-range cordless phone               | 1     |
| Handheld very low power portable satellite phone | 8     |
| Civilian sedan                                   | 1     |
| ½ ton civilian pickup truck                      | 1     |