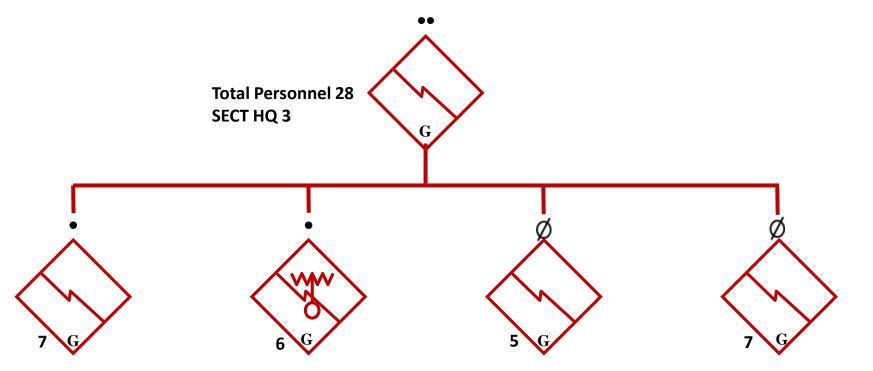

ing Adversary System

**Know Your Enemy** 

#### **GUERRILLA AT BTY**





| Equipment                        | Total |
|----------------------------------|-------|
| GAZ 66 VARIANTS                  | 9     |
| GENERIC 1.5T FLATBED TRL         | 8     |
| UAZ 469B VARIANTS                | 1     |
| TRL VARIANTS                     | 4     |
| URAL 375 VARIANTS                | 2     |
| AT 3                             | 12    |
| RFL 7.62MM AKM                   | 113   |
| RFL 7.62MM AKM WITH 40MM<br>UBGL | 23    |
| 7.62MM RPK                       | 1     |
| RPG 7                            | 12    |
| SPG 9                            | 30    |



https://odin.tradoc.army.mil/FS/CAUCASUS/SAPA/WPNS\_BN\_N











Training Adversary System

**Know Your Enemy** 

#### **SIG SECT**



| Equipment                        | Total |
|----------------------------------|-------|
| GENERIC CARGO VAN                | 1     |
| GENERIC FLATBED TRL              | 2     |
| ZIL 131                          | 1     |
| GAZ 66 VARIANT                   | 2     |
| MOTORCYCLE                       | 7     |
| GENERATOR TRL                    | 1     |
| RFL 7.62MM AKM                   | 27    |
| RFL 7.62MM AKM WITH 40MM<br>UBGL | 1     |

Return to contents



https://odin.tradoc.army.mil/FS/CAUCASUS/SAPA/WPNS\_BN\_N



#### **TPT SECT**





| Equipment                        | Total |
|----------------------------------|-------|
| GENERIC FLAT BED TRL             | 2     |
| GAZ 66 VARIANT                   | 3     |
| URAL VARIANT                     | 5     |
| TRL VARIANT