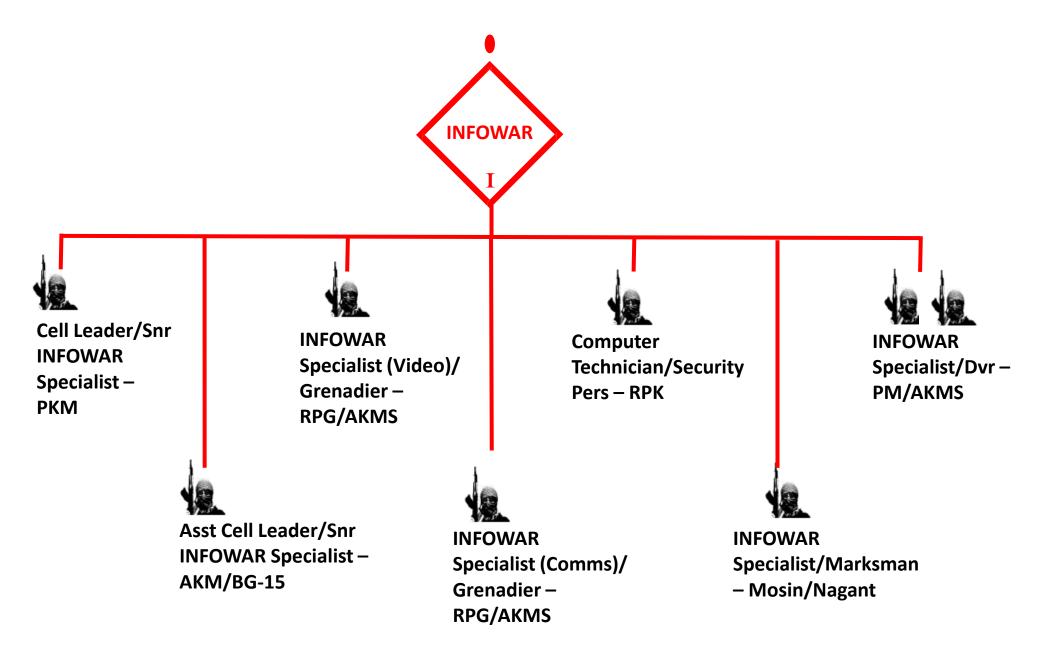

#### **INFOWAR Cell**

#### **INFOWAR Cell**

☐ Plans coordinates, and implements INFOWAR activities including use of IED and other types of attacks

| Equipment                     | Total |
|-------------------------------|-------|
| 9-mm Pistol, PM               | 5     |
| 7.62-mm Assault Rifle, AKM    | 1     |
| 7.62-mm Carbine, AKMS         | 11    |
| 40-mm Grenade Launcher, BG-15 | 1     |
| Civilian sedan                | 2     |
| Civilian van                  | 1     |
| Satellite antenna             | 2     |