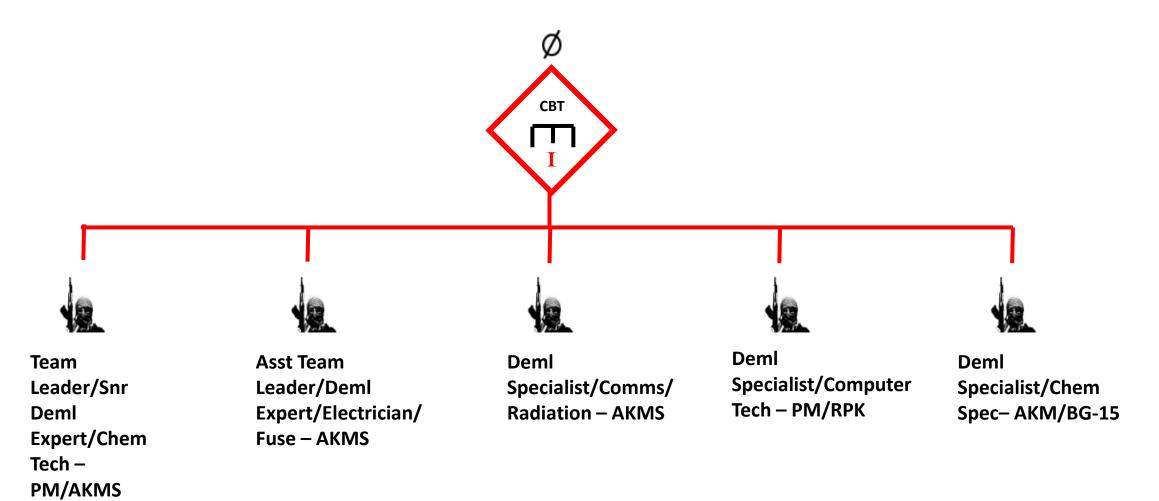

### DA CELL MULTIFUNCTION (MF)

#### DA CELL MULTI FUNCTION (MF)

Return to contents

Clashes w/SAPA

Kidnapping

|            | The fighters and backbone emp      | loying ii | rregular,   | /unconventional    | warfare tactics |
|------------|------------------------------------|-----------|-------------|--------------------|-----------------|
| <b>—</b> E | Basic direct action cell structure | with al   | ll direct a | action cells built | around this     |
| S          | structure                          |           |             |                    |                 |

☐ IEDs the weapon of choice and acquired from technical support cell ☐ Also perform sabotage, assassinations, extortion, kidnapping, hostage-taking,

sniping and firing of mortars and rockets, and other functions.