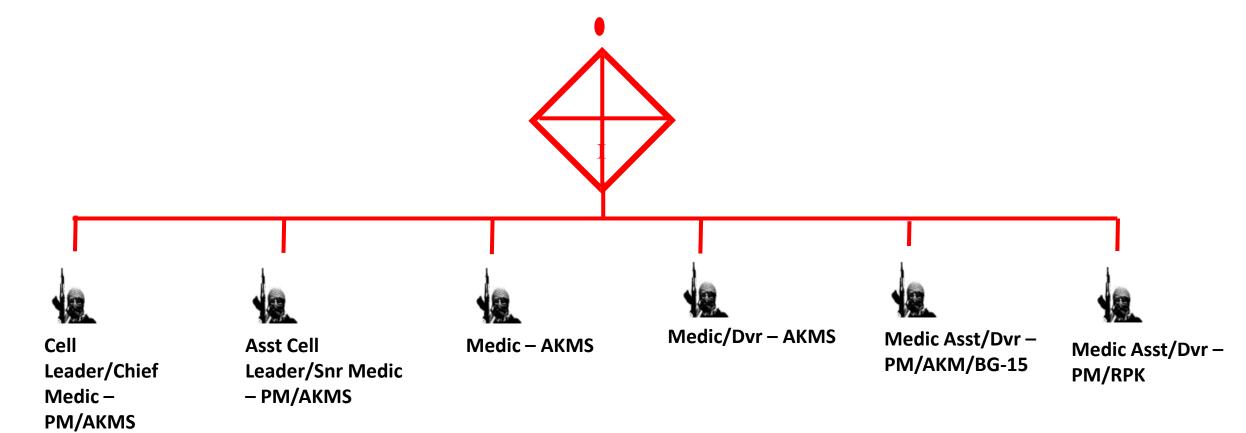

#### **MEDICAL CELL**

**Return to** 

| Equipment                     | Total |
|-------------------------------|-------|
| 9-mm Pistol, PM               | 4     |
| 7.62-mm Assault Rifle, AKM    | 1     |
| 7.62-mm Carbine, AKMS         | 4     |
| 7.62-mm LMG, RPK              | 1     |
| 40-mm Grenade Launcher, BG-15 | 1     |
| Civilian sedan                | 1     |
| Civilian van                  | 1     |
| Civilian ½ ton pickup truck   | 1     |
| Binoculars                    | 1     |
| Camcorder video               | 1     |

| Equipment                          | Total |
|------------------------------------|-------|
| Camera digital                     | 2     |
| Handheld GPS receiver              | 2     |
| Medical litters                    | 3     |
| General medical set                | 2     |
| Night vision goggles               | 2     |
| Cell phone                         | 6     |
| Laptop computer                    | 2     |
| Computer PDA                       | 2     |
| Handheld long-range cordless phone | 1     |
| Handheld very low power            | 6     |
| Portable satellite phone           | 1     |