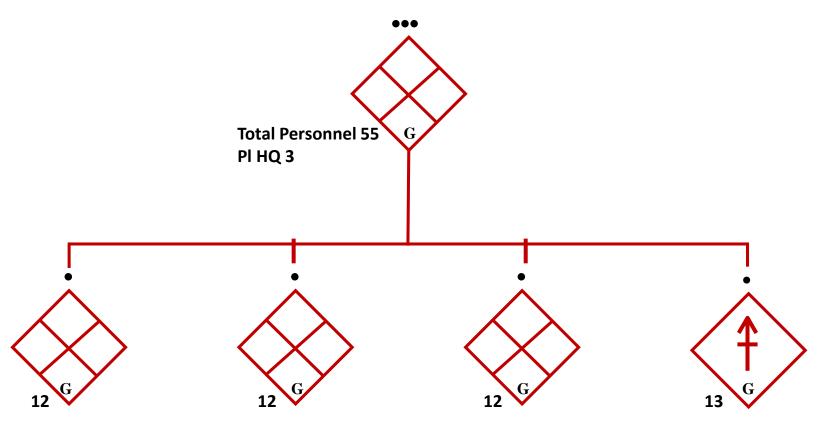

### **GUERRILLA BDE HQ**

| Total Personnel 8 | X<br>G |             |
|-------------------|--------|-------------|
| Comd              | Staff  | HCC<br>13 G |

| Equipment                        | Total |
|----------------------------------|-------|
| CIV TRUCK CREW CAB               | 11    |
| GENERATOR TRL                    | 6     |
| GENERIC 1.5T FLATBED TRL         | 5     |
| GENERIC VAN CGO MED WHL          | 8     |
| UAZ 469B VARIANTS                | 7     |
| TRL VARIANTS                     | 9     |
| RFL 7.62MM AKM                   | 55    |
| RFL 7.62MM AKM WITH 40MM<br>UBGL | 15    |
| 7.62MM PKM                       | 3     |
| 7.62MM RPK                       | 7     |
| RFL 5.45MM AK74                  | 1     |
|                                  |       |