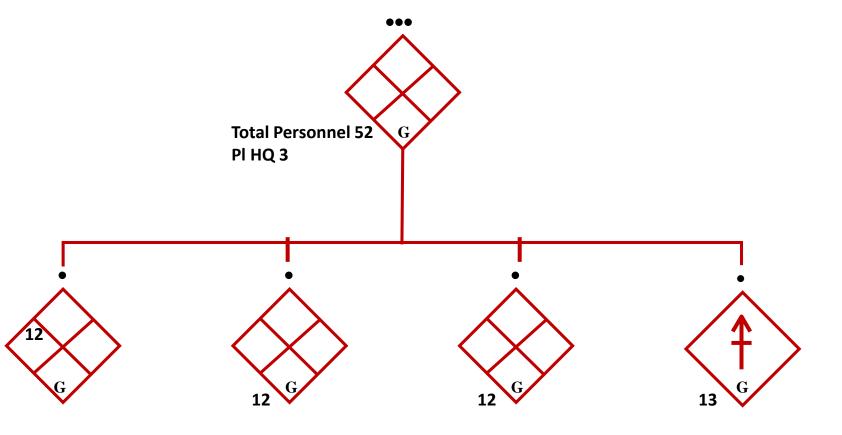

### **GUERRILLA BDE HQ**

| Total Personnel 8 | X<br>G |             |
|-------------------|--------|-------------|
| Comd              | Staff  | HCC<br>13 G |

| Equipment                        | Total |
|----------------------------------|-------|
| CIV TRUCK CREW CAB               | 11    |
| GENERATOR TRL                    | 6     |
| GENERIC 1.5T FLATBED TRL         | 5     |
| GENERIC VAN CGO MED WHL          | 8     |
| UAZ 469B VARIANTS                | 7     |
| TRL VARIANTS                     | 9     |
| RFL 7.62MM AKM                   | 55    |
| RFL 7.62MM AKM WITH 40MM<br>UBGL | 15    |
| 7.62MM PKM                       | 3     |
| 7.62MM RPK                       | 7     |
| RFL 5.45MM AK74                  | 1     |
|                                  |       |