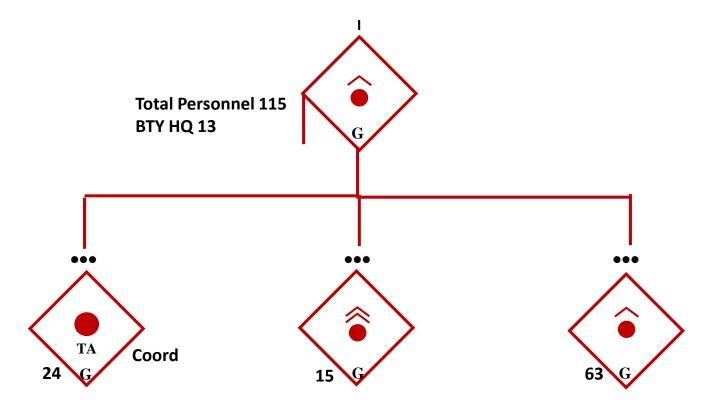

#### HIGHER INSURGENT ORGANISATION

- ☐ Provide counsel, guidance, and/or expertise
- ☐ Consult with the leader on policies, tactics, and weapons to be used
- ☐ Coordinate activities among various supporting cells while also coordinating selective activities of direct action cells
- ☐ Mixture of overt and covert counsellors

| Equipment                           | Total |
|-------------------------------------|-------|
| 7.62-mm Assault Rifle, AK-47        | 5     |
| 40-mm Grenade Launcher, GL 301 UBGL | 5     |
| Civilian sedan                      | 5     |