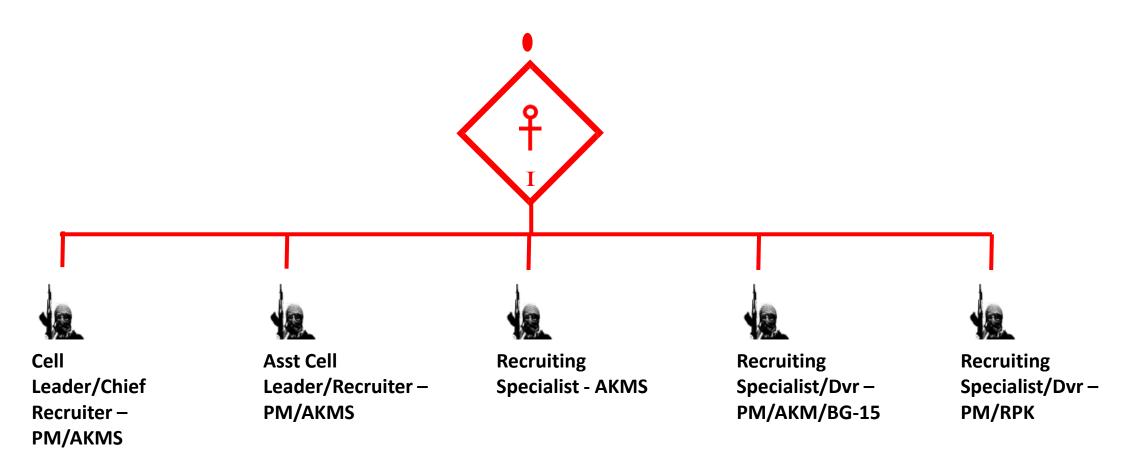

#### **RECRUITING CELL**

SAPA

SAPA

Training Adversary System

**Know Your Enemy** 

Training Adversary System

**Know Your Enemy** 

#### **RECRUITING CELL**

including coercion and leverage

☐ Internal security a primary concern when recruiting new members

Return to contents

| Equipment                     | Total |
|-------------------------------|-------|
| 9-mm Pistol, PM               | 4     |
| 7.62-mm Assault Rifle, AKM    | 1     |
| 7.62-mm Carbine, AKMS         | 3     |
| 7.62-mm LMG, RPK              | 1     |
| 40-mm Grenade Launcher, BG-15 | 1     |
| Civilian sedan                | 2     |
| Satellite antenna             | 1     |