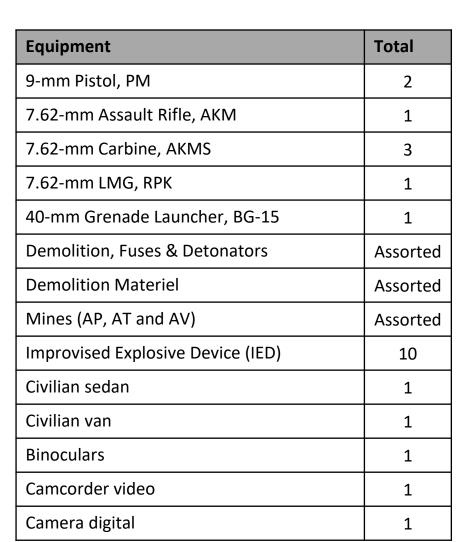

# Know Your Enemy

Training Adversary System

**Know Your Enemy** 

Plans current and future actions of direct action and other supporting cells

Return to contents

| Equipment                     | Total |
|-------------------------------|-------|
| 9-mm Pistol, PM               | 4     |
| 7.62-mm Assault Rifle, AKM    | 1     |
| 7.62-mm Carbine, AKMS         | 3     |
| 7.62-mm LMG, RPK              | 1     |
| 40-mm Grenade Launcher, BG-15 | 1     |
| Civilian sedan                | 1     |
| ½ ton civilian pickup truck   | 1     |