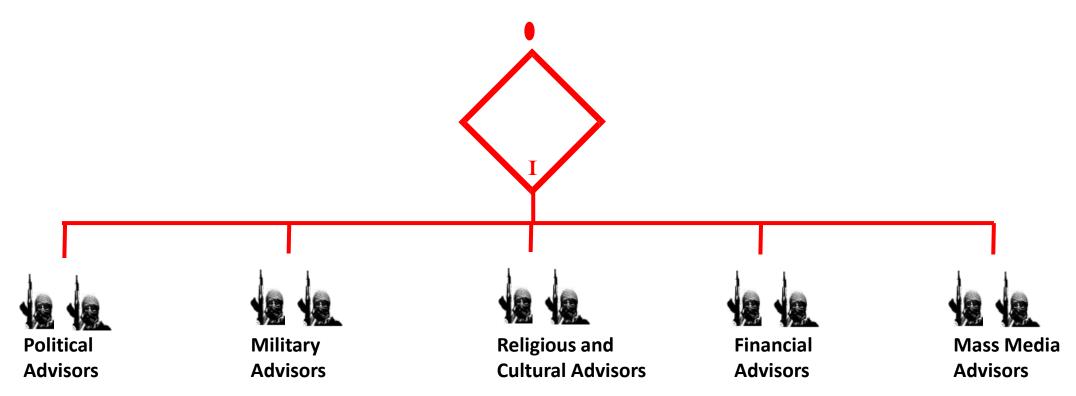

## SAPA HIGHER INSURGENT ORGANISATION

#### **Know Your Enemy**

Training Adversary System

**Know Your Enemy** 

#### HIGHER INSURGENT ORGANISATION

- ☐ Provide counsel, guidance, and/or expertise
- ☐ Consult with the leader on policies, tactics, and weapons to be used
- ☐ Coordinate activities among various supporting cells while also coordinating selective activities of direct action cells
- ☐ Mixture of overt and covert counsellors