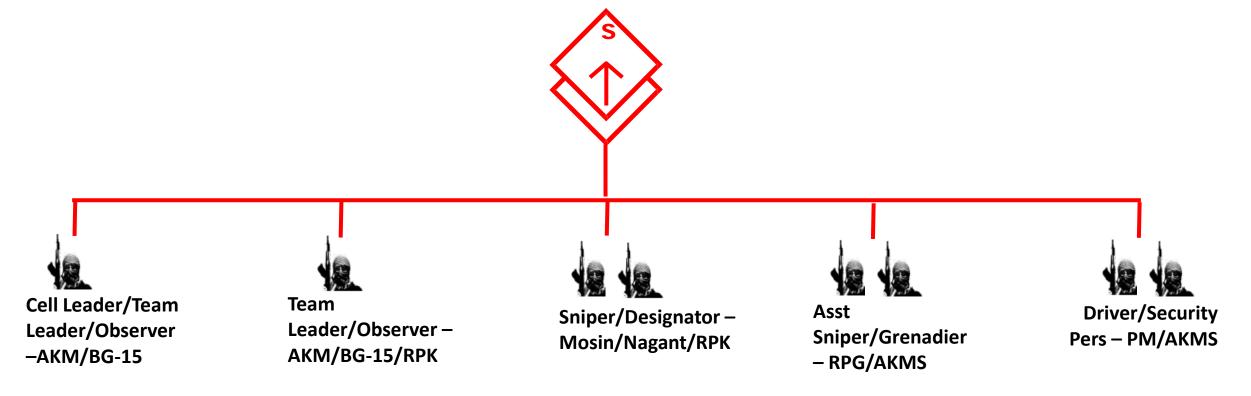

#### DA CELL MULTI FUNCTION (MF)

Return to contents

Clashes w/SAPA

Kidnapping

|            | The fighters and backbone emp      | loying ii | rregular,   | /unconventional    | warfare tactics |
|------------|------------------------------------|-----------|-------------|--------------------|-----------------|
| <b>—</b> E | Basic direct action cell structure | with al   | ll direct a | action cells built | around this     |
| S          | structure                          |           |             |                    |                 |

☐ IEDs the weapon of choice and acquired from technical support cell ☐ Also perform sabotage, assassinations, extortion, kidnapping, hostage-taking,

sniping and firing of mortars and rockets, and other functions.

| Equipment                          | Total    |
|------------------------------------|----------|
| 9-mm Pistol, PM                    | 2        |
| 7.62-mm Assault Rifle, AKM         | 1        |
| 7.62-mm Carbine, AKMS              | 4        |
| 7.62-mm GP MG, PKM                 | 1        |
| 7.62-mm LMG, RPK                   | 1        |
| 7.62-mm Sniper Rifle, Mosin/Nagant | 1        |
| 40-mm Grenade Launcher, BG-15      | 1        |
| ATGL, RPG-7V                       | 2        |
| ATDL, RPG-22                       | 1        |
| Demolition, Fuzes&Detonators       | Assorted |
| Demolition Materiel                | Assorted |
| Improvised Explosive Device (IED)  | 4        |
| Mines (AP, AT, & AV)               | Assorted |

| Equipment                                        | Total |
|--------------------------------------------------|-------|
| Binoculars                                       | 1     |
| Camcorder video                                  | 1     |
| Camera digital                                   | 1     |
| Electrician set                                  | 1     |
| Handheld GPS receiver                            | 1     |
| Night vision goggles                             | 1     |
| Cell phone                                       | 3     |
| Computer laptop                                  | 1     |
| Computer PDA                                     | 1     |
| Handheld long-range cordless phone               | 1     |
| Handheld very low power portable satellite phone | 8     |
| Civilian sedan                                   | 1     |
| ½ ton civilian pickup truck                      | 1     |