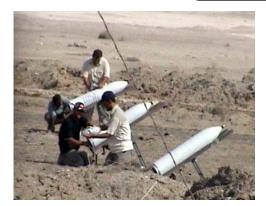

#### **Know Your Enemy**

☐ Improvised 107-mm single-tube rocket launchers are common ☐ May be fabricated from PVC pipe, iron, or any other available material. ☐ Improvised 107-mm rocket firing pads can be constructed out of dirt, bamboo frames, crossed stakes, road embankments, and a dike between two rice fields, the brim of a combat trench, an earth mound, or a bomb crater.

Return to

contents

| Equipment                                    | Total    |
|----------------------------------------------|----------|
| 9-mm Pistol, PM                              | 1        |
| 7.62-mm Assault Rifle, AKM                   | 1        |
| 7.62-mm Carbine, AKMS                        | 4        |
| 7.62-mm LMG, RPK                             | 1        |
| 40-mm Grenade Launcher, BG-15                | 1        |
| 107-mm Launcher single tube Type 85/MONOTUBE | 1        |
| ATLG, RPG-7V                                 | 1        |
| Demolition, Fuses & Detonators               | Assorted |
| Demolition Materiel                          | Assorted |
| Mines (AP, AT and AV)                        | Assorted |
| Improvised Explosive Device (IED)            | 2        |