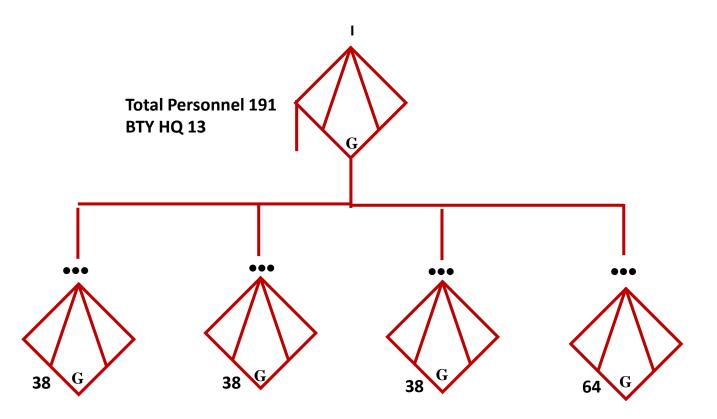

## SAPA HIGHER INSURGENT ORGANISATION

#### HIGHER INSURGENT ORGANISATION

- ☐ Provide counsel, guidance, and/or expertise
- ☐ Consult with the leader on policies, tactics, and weapons to be used
- ☐ Coordinate activities among various supporting cells while also coordinating selective activities of direct action cells
- ☐ Mixture of overt and covert counsellors