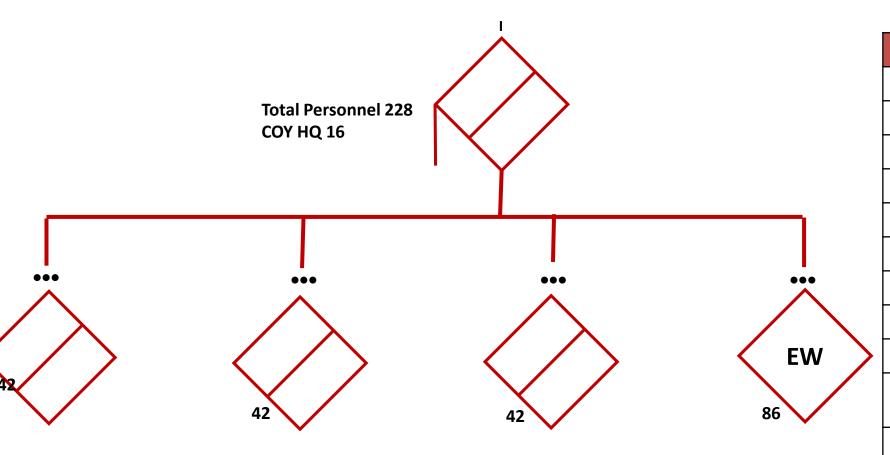

#### DA CELL MULTI FUNCTION (MF)

Return to contents

Clashes w/SAPA

Kidnapping

|            | The fighters and backbone emp      | loying ii | rregular,   | /unconventional    | warfare tactics |
|------------|------------------------------------|-----------|-------------|--------------------|-----------------|
| <b>—</b> E | Basic direct action cell structure | with al   | ll direct a | action cells built | around this     |
| S          | structure                          |           |             |                    |                 |

☐ IEDs the weapon of choice and acquired from technical support cell ☐ Also perform sabotage, assassinations, extortion, kidnapping, hostage-taking,

sniping and firing of mortars and rockets, and other functions.