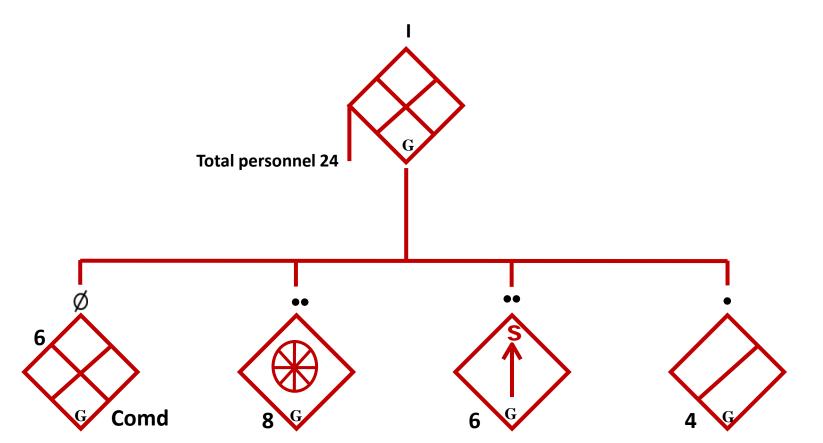

#### HIGHER INSURGENT ORGANISATION

- ☐ Provide counsel, guidance, and/or expertise
- ☐ Consult with the leader on policies, tactics, and weapons to be used
- ☐ Coordinate activities among various supporting cells while also coordinating selective activities of direct action cells
- ☐ Mixture of overt and covert counsellors

| Equipment                           | Total |
|-------------------------------------|-------|
| 7.62-mm Assault Rifle, AK-47        | 5     |
| 40-mm Grenade Launcher, GL 301 UBGL | 5     |
| Civilian sedan                      | 5     |