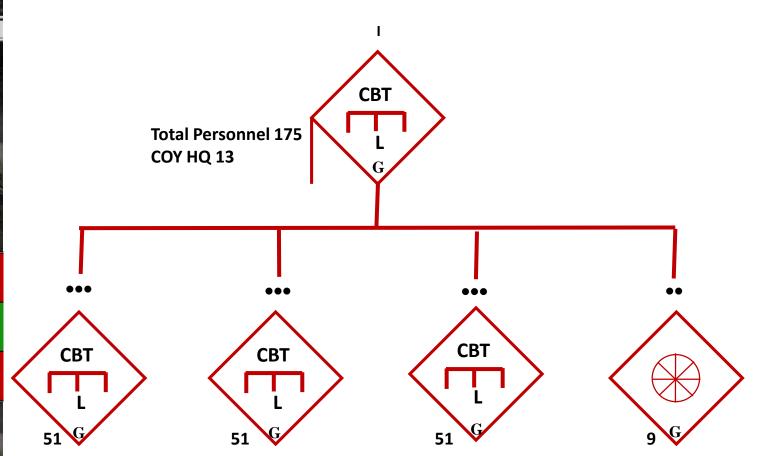

#### DA CELL MORTAR AND ROCKET

#### DA CELL MORTAR AND ROCKET

☐ Primary purpose is to terrorise/influence local populace and governing authorities

☐ Often used to support overall INFOWAR plan

☐ Key events, results/successes digitally recorded on digital video and still cameras

☐ Recordings turned over to INFOWAR cell for manipulation and exploitation.

| Equipment                          | Total |
|------------------------------------|-------|
| Civilian sedan                     | 2     |
| Civilian ½ ton Pickup              | 2     |
| Aiming circle/Goniometer           | 1     |
| Binoculars                         | 3     |
| Night vision goggles               | 1     |
| Camcorder video                    | 2     |
| Camera digital                     | 2     |
| Handheld GPS receiver              | 2     |
| Cell phone                         | 7     |
| Computer laptop                    | 3     |
| Computer PDA                       | 3     |
| Handheld long-range cordless phone | 2     |
| Handheld very low power            | 13    |
| Portable satellite phone           | 1     |