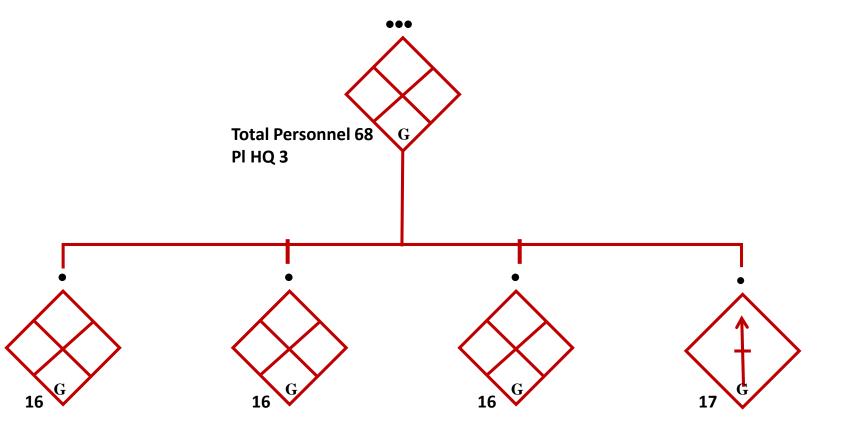

## **GUERRILLA BN HQ**

| Total Personnel 20 |       |
|--------------------|-------|
| Comd               | Staff |

| Equipment                        | Total |
|----------------------------------|-------|
| GENERIC VAN CGO MED WHL          | 1     |
| GENERIC 1.5T FLATBED TRL         | 3     |
| UAZ 469B VARIANTS                | 1     |
| URAL VARIANTS                    | 4     |
| TRL VARIANTS                     | 2     |
| PISTOM 9MM                       | 3     |
| RFL 7.62MM AKM                   | 9     |
| RFL 7.62MM AKM WITH 40MM<br>UBGL | 3     |
| 7.62MM PKM                       | 3     |
| 7.62MM RPK                       | 3     |
| RTO                              | 2     |