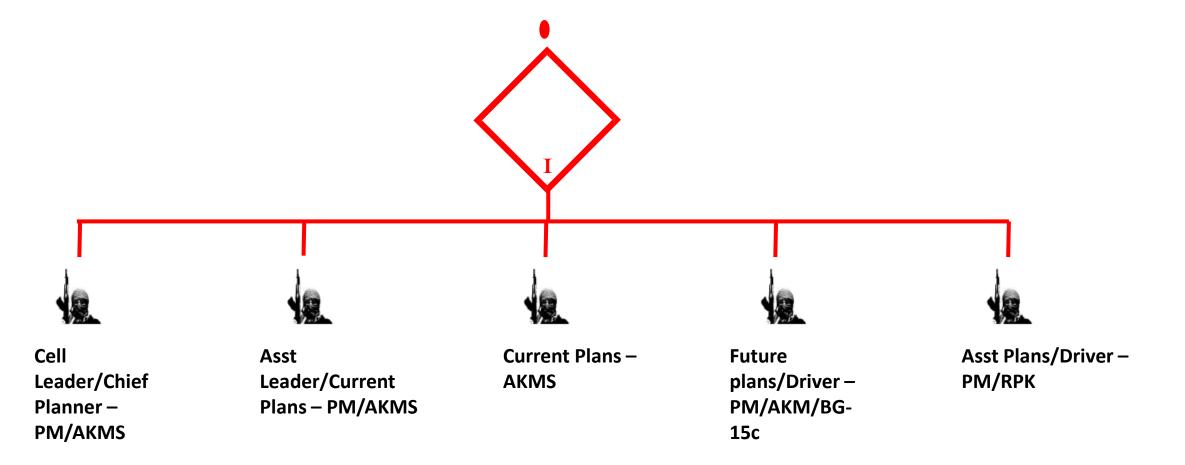

#### **PLANNING CELL**

Training Adversary System

**Know Your Enemy** 

# Know Your Enemy

Training Adversary System

**Know Your Enemy** 

Plans current and future actions of direct action and other supporting cells

Return to contents

| Equipment                     | Total |
|-------------------------------|-------|
| 9-mm Pistol, PM               | 4     |
| 7.62-mm Assault Rifle, AKM    | 1     |
| 7.62-mm Carbine, AKMS         | 3     |
| 7.62-mm LMG, RPK              | 1     |
| 40-mm Grenade Launcher, BG-15 | 1     |
| Civilian sedan                | 1     |
| ½ ton civilian pickup truck   | 1     |