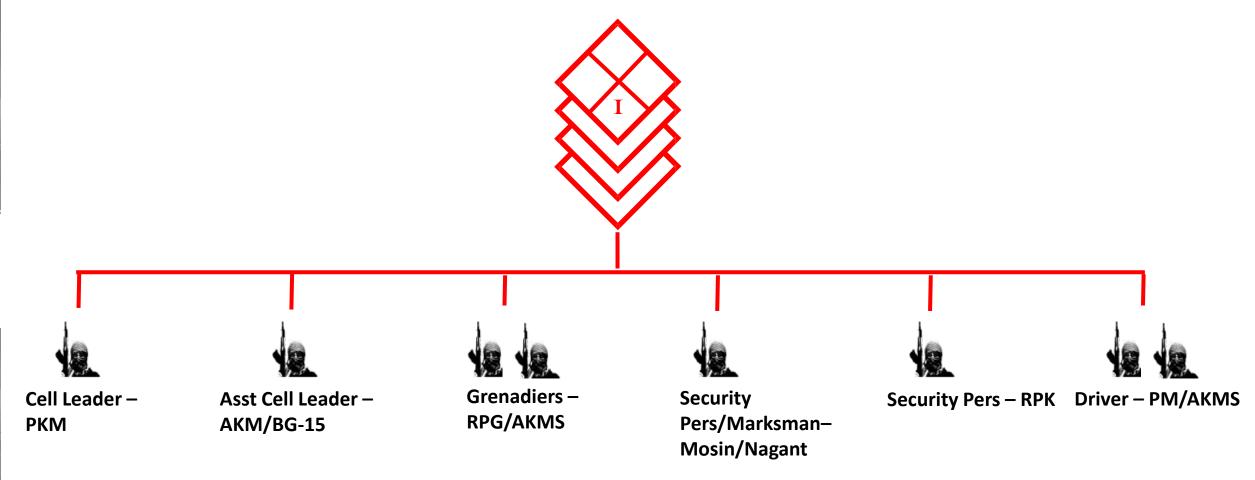

### DA CELL MULTIFUNCTION (MF)

#### DA CELL MULTI FUNCTION (MF)

Return to contents

Clashes w/SAPA

Kidnapping

|            | The fighters and backbone emp      | loying ii | rregular,   | /unconventional    | warfare tactics |
|------------|------------------------------------|-----------|-------------|--------------------|-----------------|
| <b>—</b> E | Basic direct action cell structure | with al   | ll direct a | action cells built | around this     |
| S          | structure                          |           |             |                    |                 |

☐ IEDs the weapon of choice and acquired from technical support cell ☐ Also perform sabotage, assassinations, extortion, kidnapping, hostage-taking,

sniping and firing of mortars and rockets, and other functions.

| Equipment                          | Total    |
|------------------------------------|----------|
| 9-mm Pistol, PM                    | 2        |
| 7.62-mm Assault Rifle, AKM         | 1        |
| 7.62-mm Carbine, AKMS              | 4        |
| 7.62-mm GP MG, PKM                 | 1        |
| 7.62-mm LMG, RPK                   | 1        |
| 7.62-mm Sniper Rifle, Mosin/Nagant | 1        |
| 40-mm Grenade Launcher, BG-15      | 1        |
| ATGL, RPG-7V                       | 2        |
| ATDL, RPG-22                       | 1        |
| Demolition, Fuzes&Detonators       | Assorted |
| Demolition Materiel                | Assorted |
| Improvised Explosive Device (IED)  | 4        |
| Mines (AP, AT, & AV)               | Assorted |