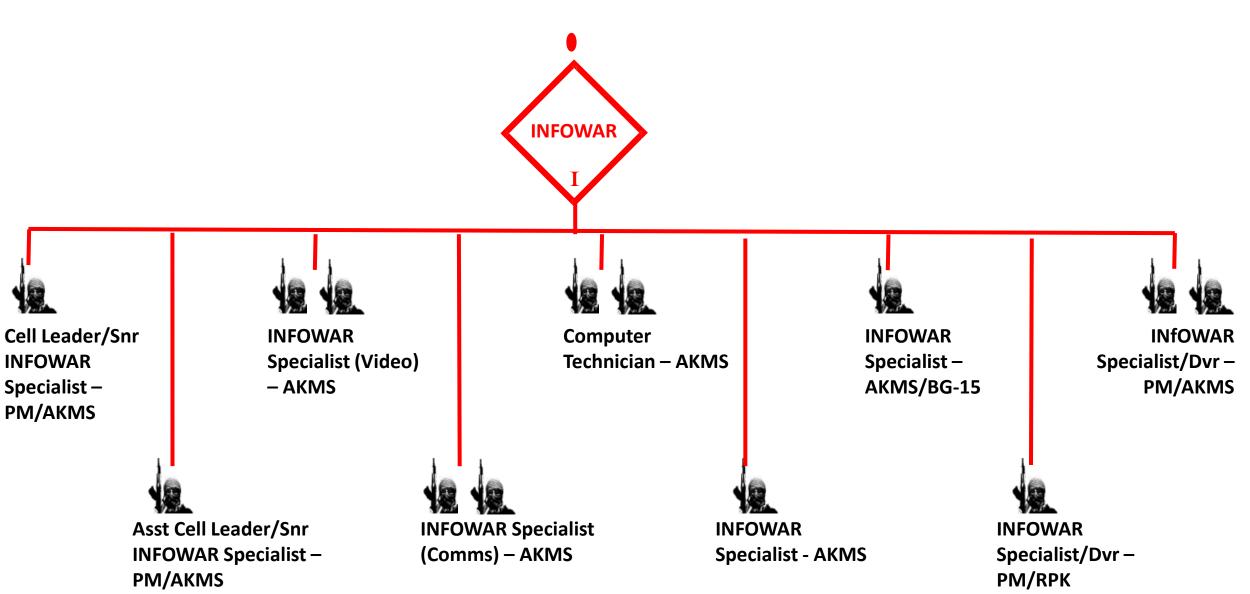

#### **INFOWAR Cell**

#### **INFOWAR Cell**

☐ Plans coordinates, and implements INFOWAR activities including use of IED and other types of attacks

| Equipment                     | Total |
|-------------------------------|-------|
| 9-mm Pistol, PM               | 5     |
| 7.62-mm Assault Rifle, AKM    | 1     |
| 7.62-mm Carbine, AKMS         | 11    |
| 40-mm Grenade Launcher, BG-15 | 1     |
| Civilian sedan                | 2     |
| Civilian van                  | 1     |
| Satellite antenna             | 2     |

| Equipment                                        | Total |
|--------------------------------------------------|-------|
| Binoculars                                       | 2     |
| Camcorder video                                  | 4     |
| Camera digital                                   | 4     |
| Handheld GPS receiver                            | 2     |
| Night vision goggles                             | 2     |
| Cell phone                                       | 12    |
| Desktop computer                                 | 8     |
| Laptop computer                                  | 12    |
| Computer PDA                                     | 12    |
| Handheld long-range cordless phone               | 12    |
| Handheld very low power portable satellite phone | 5     |