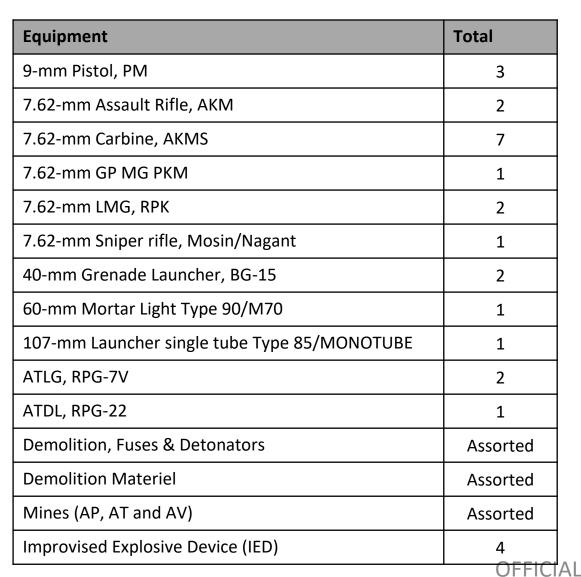

#### DA CELL MULTI FUNCTION (MF)

Return to contents

Clashes w/SAPA

Kidnapping

|            | The fighters and backbone emp      | loying ii | rregular,   | /unconventional    | warfare tactics |
|------------|------------------------------------|-----------|-------------|--------------------|-----------------|
| <b>—</b> E | Basic direct action cell structure | with al   | ll direct a | action cells built | around this     |
| S          | structure                          |           |             |                    |                 |

☐ IEDs the weapon of choice and acquired from technical support cell ☐ Also perform sabotage, assassinations, extortion, kidnapping, hostage-taking,

sniping and firing of mortars and rockets, and other functions.

| Equipment                          | Total    |
|------------------------------------|----------|
| 9-mm Pistol, PM                    | 2        |
| 7.62-mm Assault Rifle, AKM         | 1        |
| 7.62-mm Carbine, AKMS              | 4        |
| 7.62-mm GP MG, PKM                 | 1        |
| 7.62-mm LMG, RPK                   | 1        |
| 7.62-mm Sniper Rifle, Mosin/Nagant | 1        |
| 40-mm Grenade Launcher, BG-15      | 1        |
| ATGL, RPG-7V                       | 2        |
| ATDL, RPG-22                       | 1        |
| Demolition, Fuzes&Detonators       | Assorted |
| Demolition Materiel                | Assorted |
| Improvised Explosive Device (IED)  | 4        |
| Mines (AP, AT, & AV)               | Assorted |