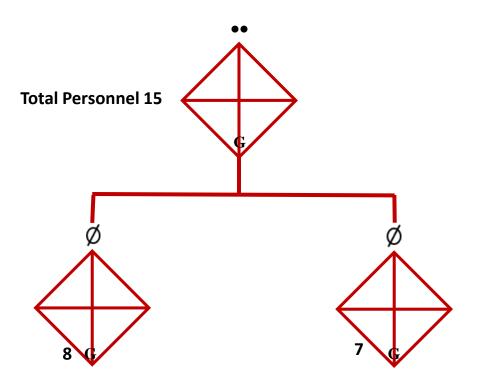

## South Atropian People's Army (SAPA)

- The largest insurgent group within AP consisting of both insurgents and guerrilla forces
- Operates throughout Atropia in three separate major commands (North, South and Central commands) focusing on the eight provinces in the south that have cultural ties with Ariana
- Intent is to create a separate country comprised ethnic southern Atropians
- Relates culturally to Ariana
- The group conducts most of its training in Ariana and receives most of its equipment and supplies from the Arianian military
- Chief rival group in Atropia is the Salasyl insurgent group.