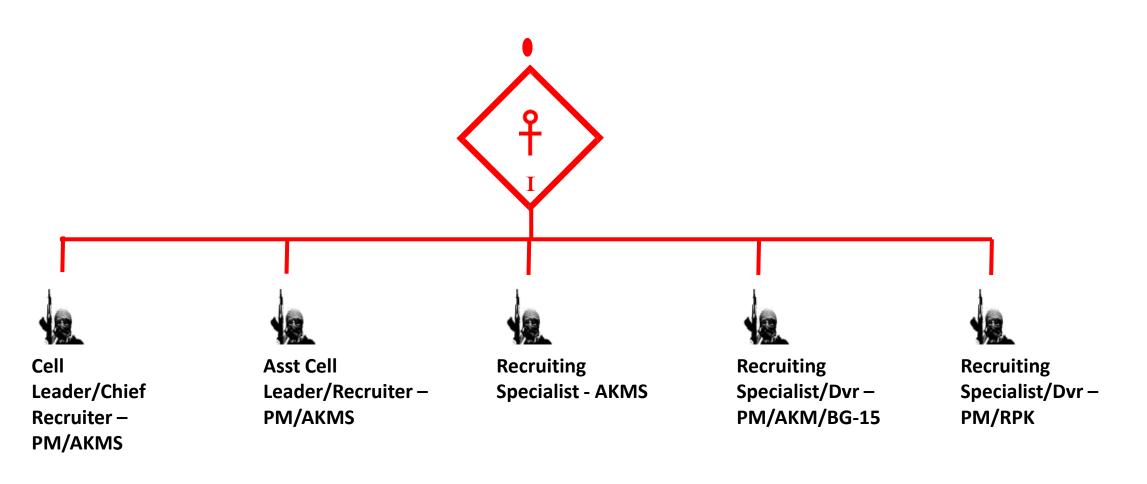

#### **RECRUITING CELL**

SAPA

SAPA

Training Adversary System

**Know Your Enemy** 

Training Adversary System

**Know Your Enemy** 

#### **RECRUITING CELL**

including coercion and leverage

☐ Internal security a primary concern when recruiting new members

Return to contents

| Equipment                     | Total |
|-------------------------------|-------|
| 9-mm Pistol, PM               | 4     |
| 7.62-mm Assault Rifle, AKM    | 1     |
| 7.62-mm Carbine, AKMS         | 3     |
| 7.62-mm LMG, RPK              | 1     |
| 40-mm Grenade Launcher, BG-15 | 1     |
| Civilian sedan                | 2     |
| Satellite antenna             | 1     |