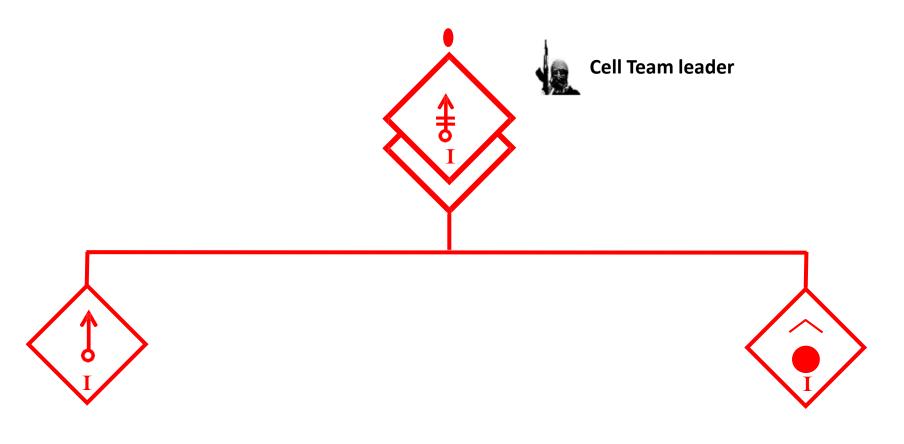

#### HIGHER INSURGENT ORGANISATION

- ☐ Provide counsel, guidance, and/or expertise
- ☐ Consult with the leader on policies, tactics, and weapons to be used
- ☐ Coordinate activities among various supporting cells while also coordinating selective activities of direct action cells
- ☐ Mixture of overt and covert counsellors